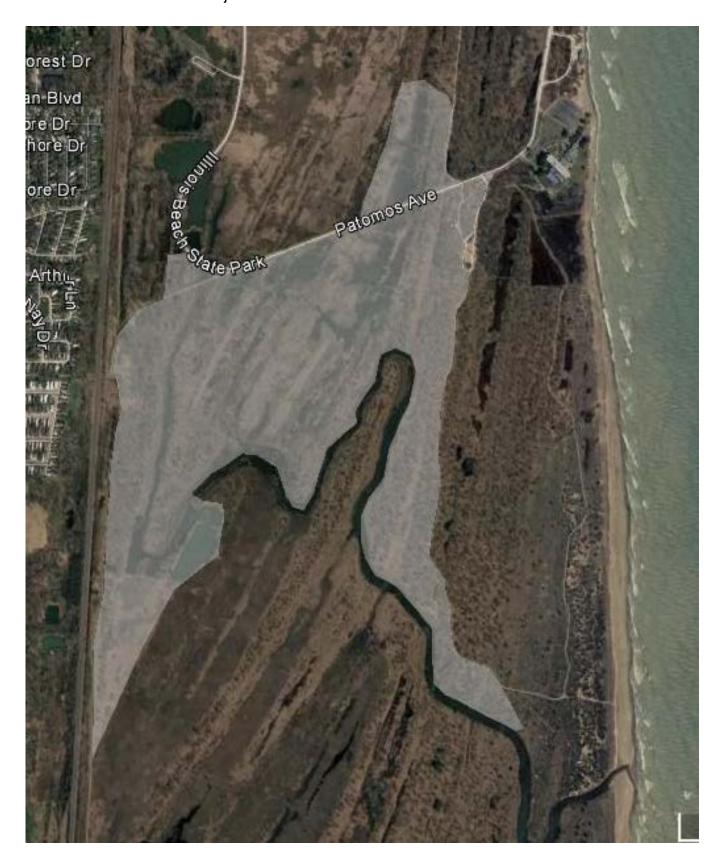

Total Increase Item No. 1: \$35,000.00

Item No. 2: Additional treatment of invasive brush and exotic plants in corresponding sand prairie and oak savannas of high quality natural areas within Illinois Beach Nature Preserve (as defined in attached Map) during winter 2018/19.

Entire Project Area of Waukegan Dunes (INAI)

Project Area of Illinois Beach Nature Preserve