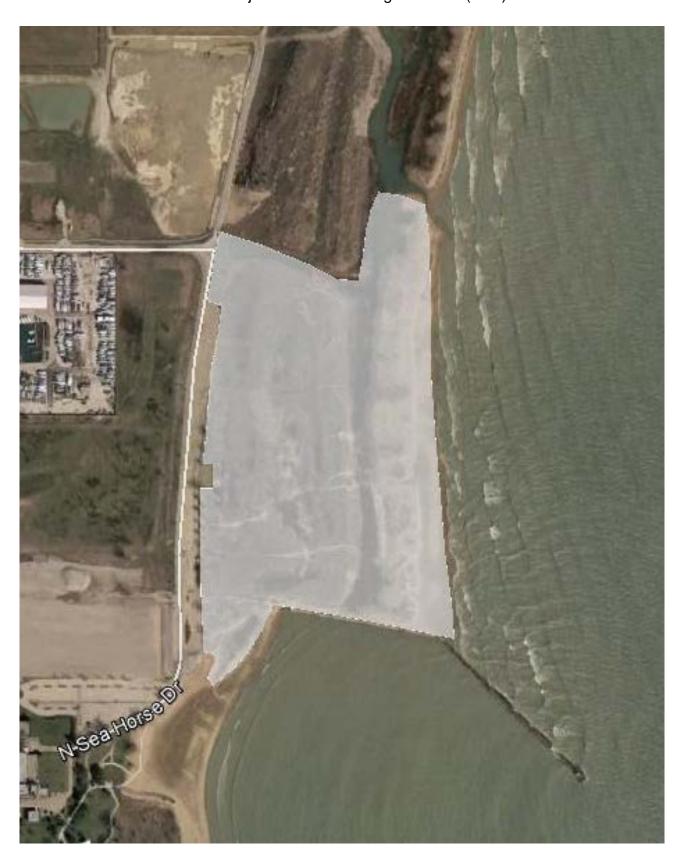

Item No. 1: Additional control of highly invasive common reed (*Phragmites communis*), cattail (*Typha* spp.), and reed canary grass (*Phalaris australis*) throughout the designated areas of high quality pannes and sedge meadows of Waukegan Dunes (as defined in attached Map) to begin August 15, 2018 WITH WORK TO BE COMPLETED NO LATER THAN March 15, 2019

Entire Project Area of Waukegan Dunes (INAI)

Project Area of Illinois Beach Nature Preserve