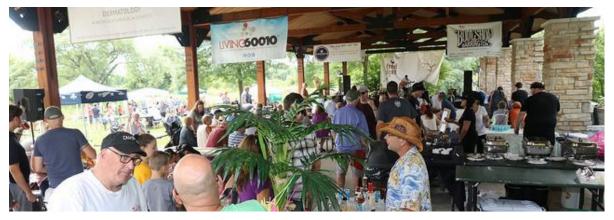

### 4<sup>th</sup> annual Fred Fest at Fox River Preserve & Marina

Attendance at Fred Fest on Saturday, August 19 increased approximately 37 percent in 2016, and the event raised nearly twice as much as the previous year.

Planning is already underway for Fred Fest on Saturday, August 19, 2017.

## Fred Fest

#### \$14,766 Raised to Date to Restore Grassy Lake Forest Preserve!