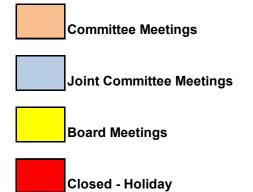

## 2023 Board and Committee Meeting Schedule

Meeting cancellations and other changes to this schedule are published on the District's website and posted

|     | ary 2                      | 2023 |           |          | 14 6    | 1   |       |                     |                                                                       | Street, Square, or other Designation, or oth | 202   |       |                        |                 |          |   |
|-----|----------------------------|------|-----------|----------|---------|-----|-------|---------------------|-----------------------------------------------------------------------|--------------------------------------------------------------------------------------------------------------------------------------------------------------------------------------------------------------------------------------------------------------------------------------------------------------------------------------------------------------------------------------------------------------------------------------------------------------------------------------------------------------------------------------------------------------------------------------------------------------------------------------------------------------------------------------------------------------------------------------------------------------------------------------------------------------------------------------------------------------------------------------------------------------------------------------------------------------------------------------------------------------------------------------------------------------------------------------------------------------------------------------------------------------------------------------------------------------------------------------------------------------------------------------------------------------------------------------------------------------------------------------------------------------------------------------------------------------------------------------------------------------------------------------------------------------------------------------------------------------------------------------------------------------------------------------------------------------------------------------------------------------------------------------------------------------------------------------------------------------------------------------------------------------------------------------------------------------------------------------------------------------------------------------------------------------------------------------------------------------------------------|-------|-------|------------------------|-----------------|----------|---|
| S   | М                          | Т    | W         | Th       | F       | Sa  |       |                     | JANUARY                                                               | S                                                                                                                                                                                                                                                                                                                                                                                                                                                                                                                                                                                                                                                                                                                                                                                                                                                                                                                                                                                                                                                                                                                                                                                                                                                                                                                                                                                                                                                                                                                                                                                                                                                                                                                                                                                                                                                                                                                                                                                                                                                                                                                              | М     | Т     | W                      | Th              | F        |   |
| 1   | 2                          | 3    | 4         | 5        | 6       | 7   | .9    | 9:00 am             | Operations Committee                                                  |                                                                                                                                                                                                                                                                                                                                                                                                                                                                                                                                                                                                                                                                                                                                                                                                                                                                                                                                                                                                                                                                                                                                                                                                                                                                                                                                                                                                                                                                                                                                                                                                                                                                                                                                                                                                                                                                                                                                                                                                                                                                                                                                |       |       |                        |                 | 1        | - |
| 8   | 9                          | 10   | 11        | 12       | 13      | 14  |       | 11:00 am            | Committee of the Whole                                                | 2                                                                                                                                                                                                                                                                                                                                                                                                                                                                                                                                                                                                                                                                                                                                                                                                                                                                                                                                                                                                                                                                                                                                                                                                                                                                                                                                                                                                                                                                                                                                                                                                                                                                                                                                                                                                                                                                                                                                                                                                                                                                                                                              | 3     | 4     | 5                      | 6               | 7        | L |
| 5   | 16                         | 17   | 18        | 19       | 20      | 21  |       | 1:00 pm             | Planning Committee                                                    | 9                                                                                                                                                                                                                                                                                                                                                                                                                                                                                                                                                                                                                                                                                                                                                                                                                                                                                                                                                                                                                                                                                                                                                                                                                                                                                                                                                                                                                                                                                                                                                                                                                                                                                                                                                                                                                                                                                                                                                                                                                                                                                                                              | 10    | 11    | 12                     | 13              | 14       |   |
| 2   | 23                         | 24   | 25        | 26       | 27      | 28  | 12    | 1:00 pm             | Finance Committee                                                     | 16                                                                                                                                                                                                                                                                                                                                                                                                                                                                                                                                                                                                                                                                                                                                                                                                                                                                                                                                                                                                                                                                                                                                                                                                                                                                                                                                                                                                                                                                                                                                                                                                                                                                                                                                                                                                                                                                                                                                                                                                                                                                                                                             | 17    | 18    | 19                     | 20              | 21       |   |
| 9   | 30                         | 31   |           |          |         |     | 18    | 9:00 am             | Board Meeting                                                         | 23                                                                                                                                                                                                                                                                                                                                                                                                                                                                                                                                                                                                                                                                                                                                                                                                                                                                                                                                                                                                                                                                                                                                                                                                                                                                                                                                                                                                                                                                                                                                                                                                                                                                                                                                                                                                                                                                                                                                                                                                                                                                                                                             | 24    | 25    | 26                     | 27              | 28       |   |
|     |                            |      |           |          |         |     |       |                     | FEBRUARY                                                              | 30                                                                                                                                                                                                                                                                                                                                                                                                                                                                                                                                                                                                                                                                                                                                                                                                                                                                                                                                                                                                                                                                                                                                                                                                                                                                                                                                                                                                                                                                                                                                                                                                                                                                                                                                                                                                                                                                                                                                                                                                                                                                                                                             | 31    | - 25  |                        |                 |          |   |
|     |                            |      |           |          |         |     | 6     | 9:00 am             |                                                                       |                                                                                                                                                                                                                                                                                                                                                                                                                                                                                                                                                                                                                                                                                                                                                                                                                                                                                                                                                                                                                                                                                                                                                                                                                                                                                                                                                                                                                                                                                                                                                                                                                                                                                                                                                                                                                                                                                                                                                                                                                                                                                                                                |       |       |                        |                 |          |   |
|     |                            |      |           |          |         |     |       | 11:00 am            | Diversity & Cultural Awareness Committee                              |                                                                                                                                                                                                                                                                                                                                                                                                                                                                                                                                                                                                                                                                                                                                                                                                                                                                                                                                                                                                                                                                                                                                                                                                                                                                                                                                                                                                                                                                                                                                                                                                                                                                                                                                                                                                                                                                                                                                                                                                                                                                                                                                |       |       |                        |                 |          |   |
|     |                            |      |           |          |         |     |       | 1:00 pm             | Planning Committee                                                    |                                                                                                                                                                                                                                                                                                                                                                                                                                                                                                                                                                                                                                                                                                                                                                                                                                                                                                                                                                                                                                                                                                                                                                                                                                                                                                                                                                                                                                                                                                                                                                                                                                                                                                                                                                                                                                                                                                                                                                                                                                                                                                                                |       | 000   |                        |                 |          |   |
|     |                            | 2023 |           |          |         | 2   | 9     | 1:00 pm             | Finance Committee Finance Committee Board Meeting — rescheduled MARCH | The second second                                                                                                                                                                                                                                                                                                                                                                                                                                                                                                                                                                                                                                                                                                                                                                                                                                                                                                                                                                                                                                                                                                                                                                                                                                                                                                                                                                                                                                                                                                                                                                                                                                                                                                                                                                                                                                                                                                                                                                                                                                                                                                              | ust 2 | -     |                        | Th              | _        |   |
| 5   | М                          | Т    | W         | Th       | F       | Sa  | 21 15 | 1:00 pm             | MARCH                                                                 | S                                                                                                                                                                                                                                                                                                                                                                                                                                                                                                                                                                                                                                                                                                                                                                                                                                                                                                                                                                                                                                                                                                                                                                                                                                                                                                                                                                                                                                                                                                                                                                                                                                                                                                                                                                                                                                                                                                                                                                                                                                                                                                                              | М     | T 1   | W 2                    | Th 3            | F<br>4   | T |
| _   |                            | 7    | 1         | 2        | 3       | 4   |       | 4                   |                                                                       | 6                                                                                                                                                                                                                                                                                                                                                                                                                                                                                                                                                                                                                                                                                                                                                                                                                                                                                                                                                                                                                                                                                                                                                                                                                                                                                                                                                                                                                                                                                                                                                                                                                                                                                                                                                                                                                                                                                                                                                                                                                                                                                                                              | 7     | 8     | 9                      | 10              | 11       | t |
| 2   | 6                          | 7    | 8         | 9        | 10      | 11  | 6     | 9:00 am<br>11:00 am | Operations Committee Legislative Committee                            | 13                                                                                                                                                                                                                                                                                                                                                                                                                                                                                                                                                                                                                                                                                                                                                                                                                                                                                                                                                                                                                                                                                                                                                                                                                                                                                                                                                                                                                                                                                                                                                                                                                                                                                                                                                                                                                                                                                                                                                                                                                                                                                                                             | 14    | 15    | 16                     | 17              | 18       | + |
| 2   |                            |      | <b>16</b> |          | 17      | 18  |       |                     |                                                                       | 20                                                                                                                                                                                                                                                                                                                                                                                                                                                                                                                                                                                                                                                                                                                                                                                                                                                                                                                                                                                                                                                                                                                                                                                                                                                                                                                                                                                                                                                                                                                                                                                                                                                                                                                                                                                                                                                                                                                                                                                                                                                                                                                             | 21    | 22    | 23                     | 24              | 25       | + |
| 9   |                            |      | 22        | 23       | 24      | 25  | 9     | 1:00 pm<br>1:00 pm  | Planning Committee Finance Committee                                  | 27                                                                                                                                                                                                                                                                                                                                                                                                                                                                                                                                                                                                                                                                                                                                                                                                                                                                                                                                                                                                                                                                                                                                                                                                                                                                                                                                                                                                                                                                                                                                                                                                                                                                                                                                                                                                                                                                                                                                                                                                                                                                                                                             | 28    | 29    | 30                     | 31              | 25       | + |
| 6   | 27                         | 28   |           |          |         |     | 15    | 9:00 pm             | Board Meeting                                                         | 21                                                                                                                                                                                                                                                                                                                                                                                                                                                                                                                                                                                                                                                                                                                                                                                                                                                                                                                                                                                                                                                                                                                                                                                                                                                                                                                                                                                                                                                                                                                                                                                                                                                                                                                                                                                                                                                                                                                                                                                                                                                                                                                             | 20    | 29    | 30                     | 31              | 1        |   |
|     |                            |      |           |          |         |     | 15    | 9.00 am             | APRIL                                                                 |                                                                                                                                                                                                                                                                                                                                                                                                                                                                                                                                                                                                                                                                                                                                                                                                                                                                                                                                                                                                                                                                                                                                                                                                                                                                                                                                                                                                                                                                                                                                                                                                                                                                                                                                                                                                                                                                                                                                                                                                                                                                                                                                |       |       |                        |                 |          |   |
|     |                            |      |           |          |         |     | 3     | 9:00 am             | Operations Committee                                                  |                                                                                                                                                                                                                                                                                                                                                                                                                                                                                                                                                                                                                                                                                                                                                                                                                                                                                                                                                                                                                                                                                                                                                                                                                                                                                                                                                                                                                                                                                                                                                                                                                                                                                                                                                                                                                                                                                                                                                                                                                                                                                                                                |       |       |                        |                 |          |   |
|     |                            |      |           |          |         |     | 3     | 11:00 am            | Committee of the Whole                                                |                                                                                                                                                                                                                                                                                                                                                                                                                                                                                                                                                                                                                                                                                                                                                                                                                                                                                                                                                                                                                                                                                                                                                                                                                                                                                                                                                                                                                                                                                                                                                                                                                                                                                                                                                                                                                                                                                                                                                                                                                                                                                                                                |       |       |                        |                 |          |   |
| irc | h 20                       | 23   |           |          |         |     |       | 1:00 am             | Planning Committee                                                    | Sen                                                                                                                                                                                                                                                                                                                                                                                                                                                                                                                                                                                                                                                                                                                                                                                                                                                                                                                                                                                                                                                                                                                                                                                                                                                                                                                                                                                                                                                                                                                                                                                                                                                                                                                                                                                                                                                                                                                                                                                                                                                                                                                            | temb  | er 20 | 023                    |                 |          |   |
| irc | M ZU                       | Z 3  | W         | Th       | F       | Sa  | 6     | 1:00 pm             | Finance Committee                                                     | S                                                                                                                                                                                                                                                                                                                                                                                                                                                                                                                                                                                                                                                                                                                                                                                                                                                                                                                                                                                                                                                                                                                                                                                                                                                                                                                                                                                                                                                                                                                                                                                                                                                                                                                                                                                                                                                                                                                                                                                                                                                                                                                              | М     | T     | W                      | Th              | F        |   |
| T   | PI T                       | -    | 1         | 2        | 3       | 4   | 12    | 9:00 pm             | Board Meeting                                                         | 3                                                                                                                                                                                                                                                                                                                                                                                                                                                                                                                                                                                                                                                                                                                                                                                                                                                                                                                                                                                                                                                                                                                                                                                                                                                                                                                                                                                                                                                                                                                                                                                                                                                                                                                                                                                                                                                                                                                                                                                                                                                                                                                              | 11    |       |                        |                 | 1        | - |
|     | 6                          | 7    | 8         | 9        | 10      | 11  | 12    | 5.50 am             | MAY                                                                   | 3                                                                                                                                                                                                                                                                                                                                                                                                                                                                                                                                                                                                                                                                                                                                                                                                                                                                                                                                                                                                                                                                                                                                                                                                                                                                                                                                                                                                                                                                                                                                                                                                                                                                                                                                                                                                                                                                                                                                                                                                                                                                                                                              | 4     | 5     | 6                      | 7               | 8        | 1 |
| 2   | 13                         | 14   | 15        | 16       | 17      | 18  | 1     | 9:00 am             | Operations Committee                                                  | 10                                                                                                                                                                                                                                                                                                                                                                                                                                                                                                                                                                                                                                                                                                                                                                                                                                                                                                                                                                                                                                                                                                                                                                                                                                                                                                                                                                                                                                                                                                                                                                                                                                                                                                                                                                                                                                                                                                                                                                                                                                                                                                                             | 11    | 12    | 13                     | 14              | 15       | + |
| 9   | 20                         | 21   | 22        | 23       | 24      | 25  |       | 11:00 am            | Legislative Committee                                                 | 17                                                                                                                                                                                                                                                                                                                                                                                                                                                                                                                                                                                                                                                                                                                                                                                                                                                                                                                                                                                                                                                                                                                                                                                                                                                                                                                                                                                                                                                                                                                                                                                                                                                                                                                                                                                                                                                                                                                                                                                                                                                                                                                             | 18    | 19    | 20                     | 21              | 22       | t |
| 6   | 27                         | 28   | 29        | 30       | 31      | 23  |       | 1:00 am             | Planning Committee                                                    | 24                                                                                                                                                                                                                                                                                                                                                                                                                                                                                                                                                                                                                                                                                                                                                                                                                                                                                                                                                                                                                                                                                                                                                                                                                                                                                                                                                                                                                                                                                                                                                                                                                                                                                                                                                                                                                                                                                                                                                                                                                                                                                                                             | 25    | -     | 27                     | 28              | 29       | t |
| 0   | 21                         | 20   | 20        | 50       | 1 31    | 1   | 4     | 1:00 pm             | Finance Committee                                                     |                                                                                                                                                                                                                                                                                                                                                                                                                                                                                                                                                                                                                                                                                                                                                                                                                                                                                                                                                                                                                                                                                                                                                                                                                                                                                                                                                                                                                                                                                                                                                                                                                                                                                                                                                                                                                                                                                                                                                                                                                                                                                                                                |       |       |                        |                 |          | 1 |
|     |                            |      |           |          |         |     | 10    | 9:00 am             | Board Meeting                                                         |                                                                                                                                                                                                                                                                                                                                                                                                                                                                                                                                                                                                                                                                                                                                                                                                                                                                                                                                                                                                                                                                                                                                                                                                                                                                                                                                                                                                                                                                                                                                                                                                                                                                                                                                                                                                                                                                                                                                                                                                                                                                                                                                |       |       |                        |                 |          |   |
|     |                            |      |           |          |         |     |       |                     | JUNE                                                                  |                                                                                                                                                                                                                                                                                                                                                                                                                                                                                                                                                                                                                                                                                                                                                                                                                                                                                                                                                                                                                                                                                                                                                                                                                                                                                                                                                                                                                                                                                                                                                                                                                                                                                                                                                                                                                                                                                                                                                                                                                                                                                                                                |       |       |                        |                 |          |   |
|     |                            |      |           |          |         |     | 5     | 8:30 am             | JOINT MEETING:                                                        |                                                                                                                                                                                                                                                                                                                                                                                                                                                                                                                                                                                                                                                                                                                                                                                                                                                                                                                                                                                                                                                                                                                                                                                                                                                                                                                                                                                                                                                                                                                                                                                                                                                                                                                                                                                                                                                                                                                                                                                                                                                                                                                                |       |       |                        |                 |          |   |
| ril | 202                        | 3    |           | 100      |         | 4   |       |                     | Operations, Planning, Finance                                         | Octo                                                                                                                                                                                                                                                                                                                                                                                                                                                                                                                                                                                                                                                                                                                                                                                                                                                                                                                                                                                                                                                                                                                                                                                                                                                                                                                                                                                                                                                                                                                                                                                                                                                                                                                                                                                                                                                                                                                                                                                                                                                                                                                           | ber   | 2023  |                        |                 |          |   |
| 5   | М                          | T    | W         | Th       | F       | Sa  | 8     | 1:00 pm             | Finance Committee                                                     | S                                                                                                                                                                                                                                                                                                                                                                                                                                                                                                                                                                                                                                                                                                                                                                                                                                                                                                                                                                                                                                                                                                                                                                                                                                                                                                                                                                                                                                                                                                                                                                                                                                                                                                                                                                                                                                                                                                                                                                                                                                                                                                                              | М     | ·T    | W                      | Th              | F        |   |
| 1   | - 1                        |      |           | -        |         | 1   | 14    | 9:00 am             | Board Meeting                                                         | 1                                                                                                                                                                                                                                                                                                                                                                                                                                                                                                                                                                                                                                                                                                                                                                                                                                                                                                                                                                                                                                                                                                                                                                                                                                                                                                                                                                                                                                                                                                                                                                                                                                                                                                                                                                                                                                                                                                                                                                                                                                                                                                                              | 2     | 3     | 4                      | 5               | 6        | I |
|     | 3                          | 4    | 5         | 6        | 7       | 8   |       |                     | JULY                                                                  | 8                                                                                                                                                                                                                                                                                                                                                                                                                                                                                                                                                                                                                                                                                                                                                                                                                                                                                                                                                                                                                                                                                                                                                                                                                                                                                                                                                                                                                                                                                                                                                                                                                                                                                                                                                                                                                                                                                                                                                                                                                                                                                                                              | 9     | 10    | 11                     | 12              | 13       | I |
|     | 10                         | 11   | 12        | 13       | 14      | 15  | 12    | 10:30 am            | * Committee of the Whole (outdoor)                                    | 15                                                                                                                                                                                                                                                                                                                                                                                                                                                                                                                                                                                                                                                                                                                                                                                                                                                                                                                                                                                                                                                                                                                                                                                                                                                                                                                                                                                                                                                                                                                                                                                                                                                                                                                                                                                                                                                                                                                                                                                                                                                                                                                             | 16    | 17    | 18                     | 19              | 20       | L |
| 5   | 17                         | 18   | 19        | 20       | 21      | 22  | 25    | 5:30 pm             | Legislative Committee                                                 | 22                                                                                                                                                                                                                                                                                                                                                                                                                                                                                                                                                                                                                                                                                                                                                                                                                                                                                                                                                                                                                                                                                                                                                                                                                                                                                                                                                                                                                                                                                                                                                                                                                                                                                                                                                                                                                                                                                                                                                                                                                                                                                                                             | 23    | 24    | 25                     | 26              | 27       | L |
| 3   | 24                         | 25   | 26        | 27       | 28      | 29  | 31    | 9:00 am             | Operations Committee                                                  | 29                                                                                                                                                                                                                                                                                                                                                                                                                                                                                                                                                                                                                                                                                                                                                                                                                                                                                                                                                                                                                                                                                                                                                                                                                                                                                                                                                                                                                                                                                                                                                                                                                                                                                                                                                                                                                                                                                                                                                                                                                                                                                                                             | 30    | 31    |                        | -               |          |   |
| )   |                            |      |           |          | -:      |     |       | 11:00 am            | Diversity & Cultural Awareness Committee                              |                                                                                                                                                                                                                                                                                                                                                                                                                                                                                                                                                                                                                                                                                                                                                                                                                                                                                                                                                                                                                                                                                                                                                                                                                                                                                                                                                                                                                                                                                                                                                                                                                                                                                                                                                                                                                                                                                                                                                                                                                                                                                                                                |       |       |                        |                 |          |   |
|     |                            |      |           |          |         |     |       | 1:00 pm             | Planning Committee                                                    |                                                                                                                                                                                                                                                                                                                                                                                                                                                                                                                                                                                                                                                                                                                                                                                                                                                                                                                                                                                                                                                                                                                                                                                                                                                                                                                                                                                                                                                                                                                                                                                                                                                                                                                                                                                                                                                                                                                                                                                                                                                                                                                                |       |       |                        |                 |          |   |
|     |                            |      |           |          |         |     |       | 4.00                | AUGUST                                                                |                                                                                                                                                                                                                                                                                                                                                                                                                                                                                                                                                                                                                                                                                                                                                                                                                                                                                                                                                                                                                                                                                                                                                                                                                                                                                                                                                                                                                                                                                                                                                                                                                                                                                                                                                                                                                                                                                                                                                                                                                                                                                                                                |       |       |                        |                 |          |   |
|     | 200                        |      |           |          | N 100   |     | 3     | 1:00 pm             | Finance Committee                                                     | N                                                                                                                                                                                                                                                                                                                                                                                                                                                                                                                                                                                                                                                                                                                                                                                                                                                                                                                                                                                                                                                                                                                                                                                                                                                                                                                                                                                                                                                                                                                                                                                                                                                                                                                                                                                                                                                                                                                                                                                                                                                                                                                              |       | 20    | 22                     |                 | 4 5      |   |
|     | 2023                       |      |           |          |         | 5   | 9     | 9:00 am             | Board Meeting                                                         | Assessment of the last                                                                                                                                                                                                                                                                                                                                                                                                                                                                                                                                                                                                                                                                                                                                                                                                                                                                                                                                                                                                                                                                                                                                                                                                                                                                                                                                                                                                                                                                                                                                                                                                                                                                                                                                                                                                                                                                                                                                                                                                                                                                                                         |       | er 20 | NAME OF TAXABLE PARTY. |                 |          |   |
|     | М                          | T    | W         | Th       | F       | Sa  | 28    | 9:00 am             | Operations Committee                                                  | S                                                                                                                                                                                                                                                                                                                                                                                                                                                                                                                                                                                                                                                                                                                                                                                                                                                                                                                                                                                                                                                                                                                                                                                                                                                                                                                                                                                                                                                                                                                                                                                                                                                                                                                                                                                                                                                                                                                                                                                                                                                                                                                              | М     | Т     | W                      | Th              | F        | Т |
|     | 1                          | 2    | 3         | 4        | 5       | 6   |       | 11:00 am            | Committee of the Whole                                                | -                                                                                                                                                                                                                                                                                                                                                                                                                                                                                                                                                                                                                                                                                                                                                                                                                                                                                                                                                                                                                                                                                                                                                                                                                                                                                                                                                                                                                                                                                                                                                                                                                                                                                                                                                                                                                                                                                                                                                                                                                                                                                                                              | 6     | 7     | 8                      | 9               | 3        | 1 |
| 4   | 8                          | 9    | 10        | 11       | 12      | 13  | 24    | 1:00 pm             | Planning Committee                                                    | 5                                                                                                                                                                                                                                                                                                                                                                                                                                                                                                                                                                                                                                                                                                                                                                                                                                                                                                                                                                                                                                                                                                                                                                                                                                                                                                                                                                                                                                                                                                                                                                                                                                                                                                                                                                                                                                                                                                                                                                                                                                                                                                                              | 6     | 14    |                        |                 |          | - |
| 4   | 15                         | 16   | 17        | 18<br>25 | 19      | 20  | 31    | 1:00 pm             | Finance Committee SEPTEMBER                                           | 12                                                                                                                                                                                                                                                                                                                                                                                                                                                                                                                                                                                                                                                                                                                                                                                                                                                                                                                                                                                                                                                                                                                                                                                                                                                                                                                                                                                                                                                                                                                                                                                                                                                                                                                                                                                                                                                                                                                                                                                                                                                                                                                             | 13    | 21    | <b>15</b> 22           | 16<br><b>23</b> | 17<br>24 |   |
| 1   | 22                         | 23   | 24<br>31  | 25       | 26      | 27  | 13    | 9:00 am             | Board Meeting                                                         | 26                                                                                                                                                                                                                                                                                                                                                                                                                                                                                                                                                                                                                                                                                                                                                                                                                                                                                                                                                                                                                                                                                                                                                                                                                                                                                                                                                                                                                                                                                                                                                                                                                                                                                                                                                                                                                                                                                                                                                                                                                                                                                                                             | 27    | 28    | 29                     | 30              | 44       | - |
| 0   | 29                         | 30   | 21        | -        | <u></u> | 1   | 13    | 9.00 am             | OCTOBER                                                               | 20                                                                                                                                                                                                                                                                                                                                                                                                                                                                                                                                                                                                                                                                                                                                                                                                                                                                                                                                                                                                                                                                                                                                                                                                                                                                                                                                                                                                                                                                                                                                                                                                                                                                                                                                                                                                                                                                                                                                                                                                                                                                                                                             | 21    | 20    | 27                     | 50              |          | 1 |
|     |                            |      |           |          |         |     | 2     | 8:30 am             | JOINT MEETING:                                                        |                                                                                                                                                                                                                                                                                                                                                                                                                                                                                                                                                                                                                                                                                                                                                                                                                                                                                                                                                                                                                                                                                                                                                                                                                                                                                                                                                                                                                                                                                                                                                                                                                                                                                                                                                                                                                                                                                                                                                                                                                                                                                                                                |       |       |                        |                 |          |   |
|     |                            |      |           |          |         |     | -     | 0.50 am             | Operations, Planning, Finance                                         |                                                                                                                                                                                                                                                                                                                                                                                                                                                                                                                                                                                                                                                                                                                                                                                                                                                                                                                                                                                                                                                                                                                                                                                                                                                                                                                                                                                                                                                                                                                                                                                                                                                                                                                                                                                                                                                                                                                                                                                                                                                                                                                                |       |       |                        |                 |          |   |
|     |                            |      |           |          |         |     | 5     | 1:00 pm             | Finance Committee                                                     |                                                                                                                                                                                                                                                                                                                                                                                                                                                                                                                                                                                                                                                                                                                                                                                                                                                                                                                                                                                                                                                                                                                                                                                                                                                                                                                                                                                                                                                                                                                                                                                                                                                                                                                                                                                                                                                                                                                                                                                                                                                                                                                                |       |       |                        |                 |          |   |
| ne  | 202                        | 3    |           | - 20     |         | 190 | 11    | 9:00 am             | Board Meeting                                                         | Dec                                                                                                                                                                                                                                                                                                                                                                                                                                                                                                                                                                                                                                                                                                                                                                                                                                                                                                                                                                                                                                                                                                                                                                                                                                                                                                                                                                                                                                                                                                                                                                                                                                                                                                                                                                                                                                                                                                                                                                                                                                                                                                                            | emb   | er 20 | 23                     |                 |          |   |
| ne  | M .                        | T    | W         | Th       | F       | Sa  | - ''  | 5.50 am             | NOVEMBER                                                              | S                                                                                                                                                                                                                                                                                                                                                                                                                                                                                                                                                                                                                                                                                                                                                                                                                                                                                                                                                                                                                                                                                                                                                                                                                                                                                                                                                                                                                                                                                                                                                                                                                                                                                                                                                                                                                                                                                                                                                                                                                                                                                                                              | М     | T     | W                      | Th              | F        |   |
| 1   | - T                        |      | **        | 1        | 2       | 3   | 6     | 9:00 am             |                                                                       |                                                                                                                                                                                                                                                                                                                                                                                                                                                                                                                                                                                                                                                                                                                                                                                                                                                                                                                                                                                                                                                                                                                                                                                                                                                                                                                                                                                                                                                                                                                                                                                                                                                                                                                                                                                                                                                                                                                                                                                                                                                                                                                                | T     | ı ·   |                        | T               | 1        | T |
|     | 5                          | 6    | 7         | 8        | 9       | 10  |       | 11:00 am            |                                                                       | 3                                                                                                                                                                                                                                                                                                                                                                                                                                                                                                                                                                                                                                                                                                                                                                                                                                                                                                                                                                                                                                                                                                                                                                                                                                                                                                                                                                                                                                                                                                                                                                                                                                                                                                                                                                                                                                                                                                                                                                                                                                                                                                                              | 4     | 5     | 6                      | 7               | 8        | 1 |
| 1   | CONTRACTOR OF THE PARTY OF | -    |           | 15       | 16      | 17  |       | 1:00 am             |                                                                       | 10                                                                                                                                                                                                                                                                                                                                                                                                                                                                                                                                                                                                                                                                                                                                                                                                                                                                                                                                                                                                                                                                                                                                                                                                                                                                                                                                                                                                                                                                                                                                                                                                                                                                                                                                                                                                                                                                                                                                                                                                                                                                                                                             |       | 12    | 13                     | 14              | 15       | 1 |