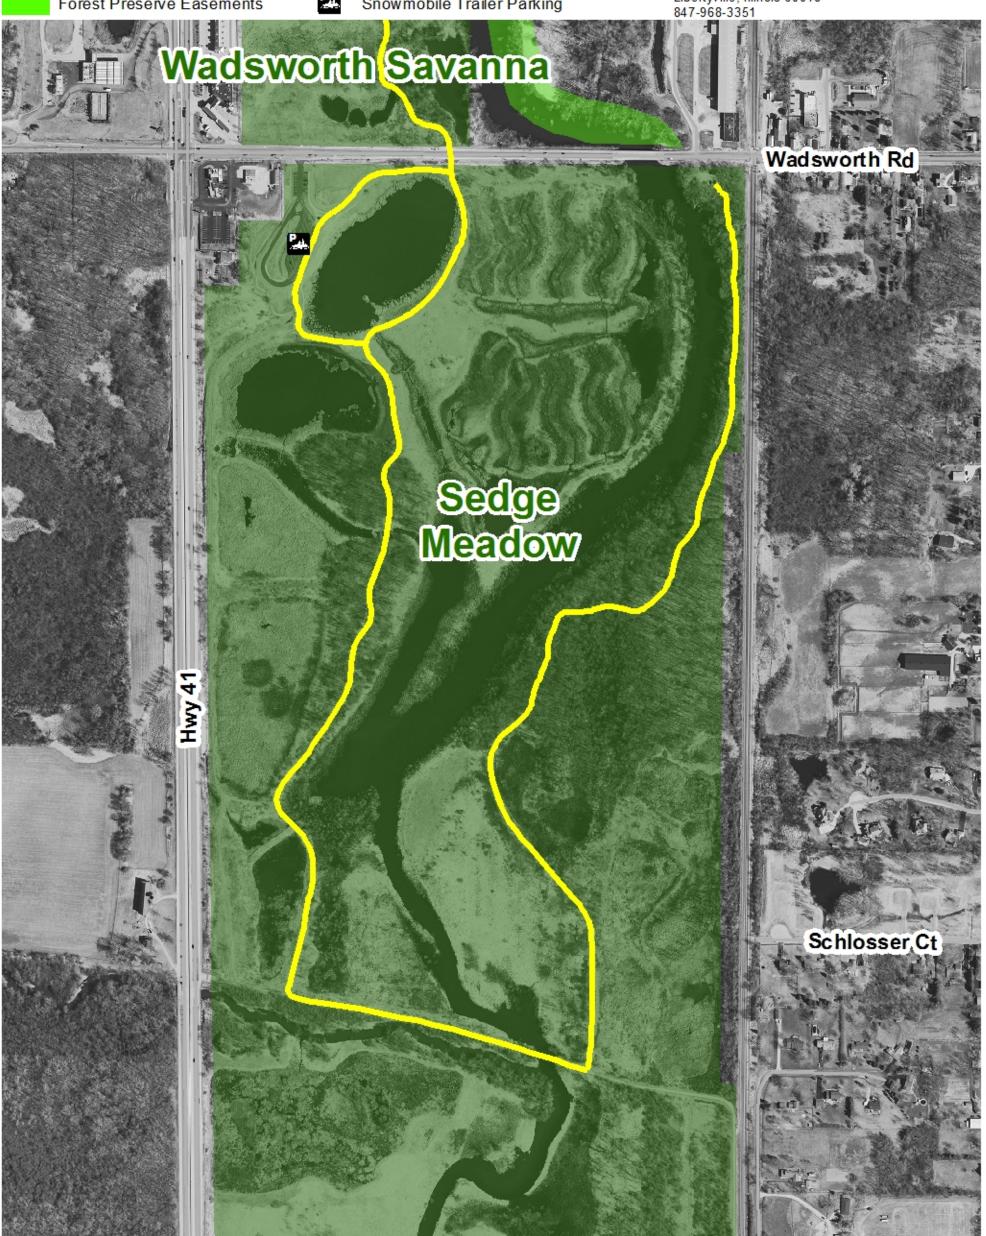

## Legend

Forest Preserve Property

Prepared using information from: Lake County Dept. of Information & Technology: GIS/Mapping Division 18 North County Street Waukegan, Illinois 60085-4357 847-377-2373

Map Prepared 16 October 2015

Snowmobile Trails

Snowmobile Trailer Parking

Courtesy Copy Only. Property boundaries indicated are provided for general location purposes. Wetland and flood limits shown are approximate and should not be used to determine setbacks for structure or as a basis for purchasing property.

2014 Aerial Photo

Lake County Forest Preserve District Land Preservation & Special Projects 1899 W Winchester Road Libertyville, Illinois 60048

1,100