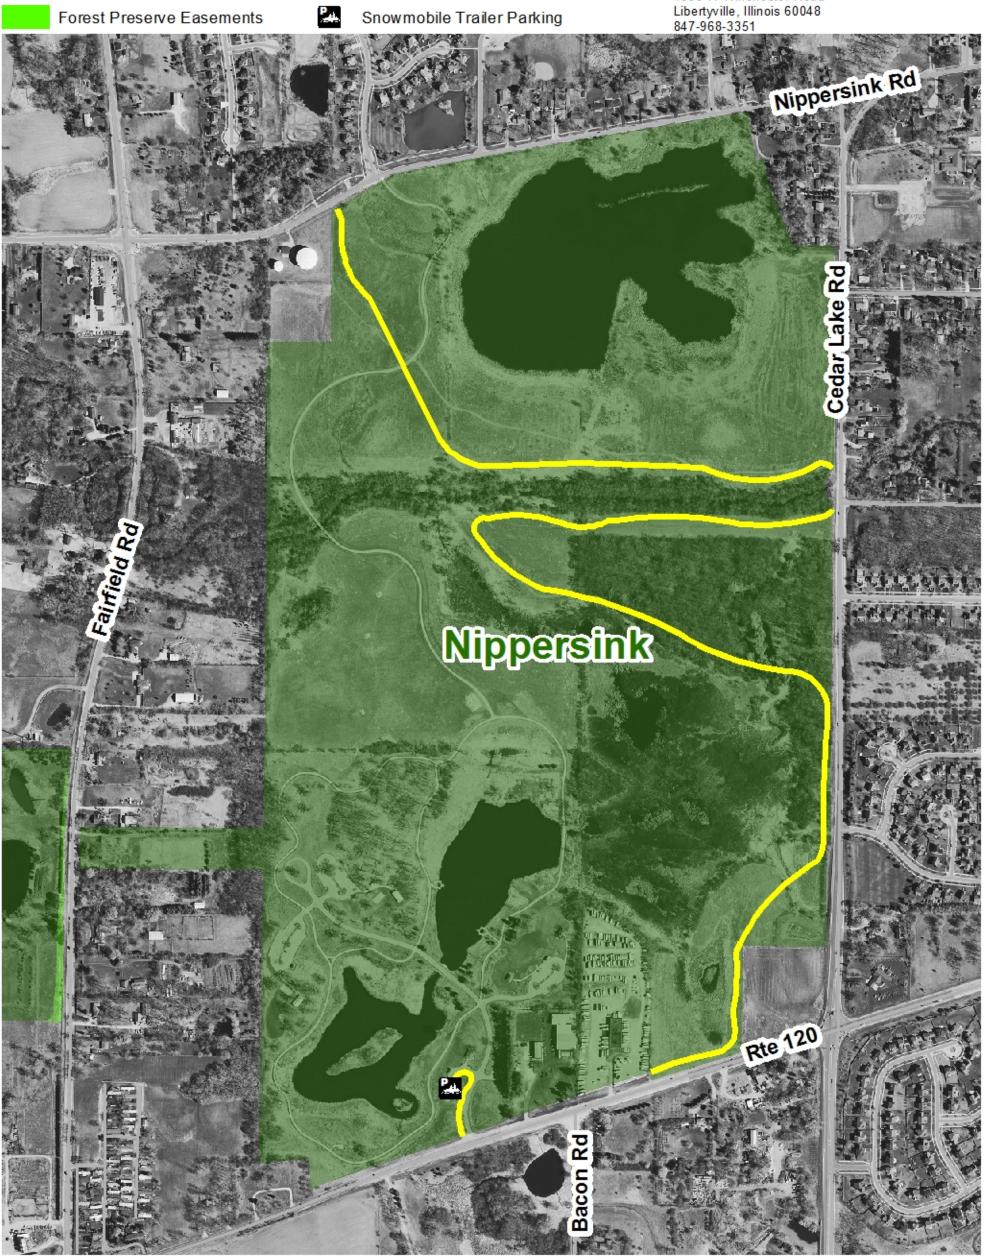

#### Legend

Forest Preserve Property

Forest Preserve Easements

Prepared using information from: Lake County Dept. of Information & Technology: GIS/Mapping Division 18 North County Street Waukegan, Illinois 60085-4357 847-377-2373

Map Prepared 16 October 2015

Snowmobile Trails

Snowmobile Trailer Parking

Courtesy Copy Only. Property boundaries indicated are provided for general location purposes. Wetland and flood limits shown are approximate and should not be used to determine setbacks for structure or as a basis for purchasing property.

2014 Aerial Photo