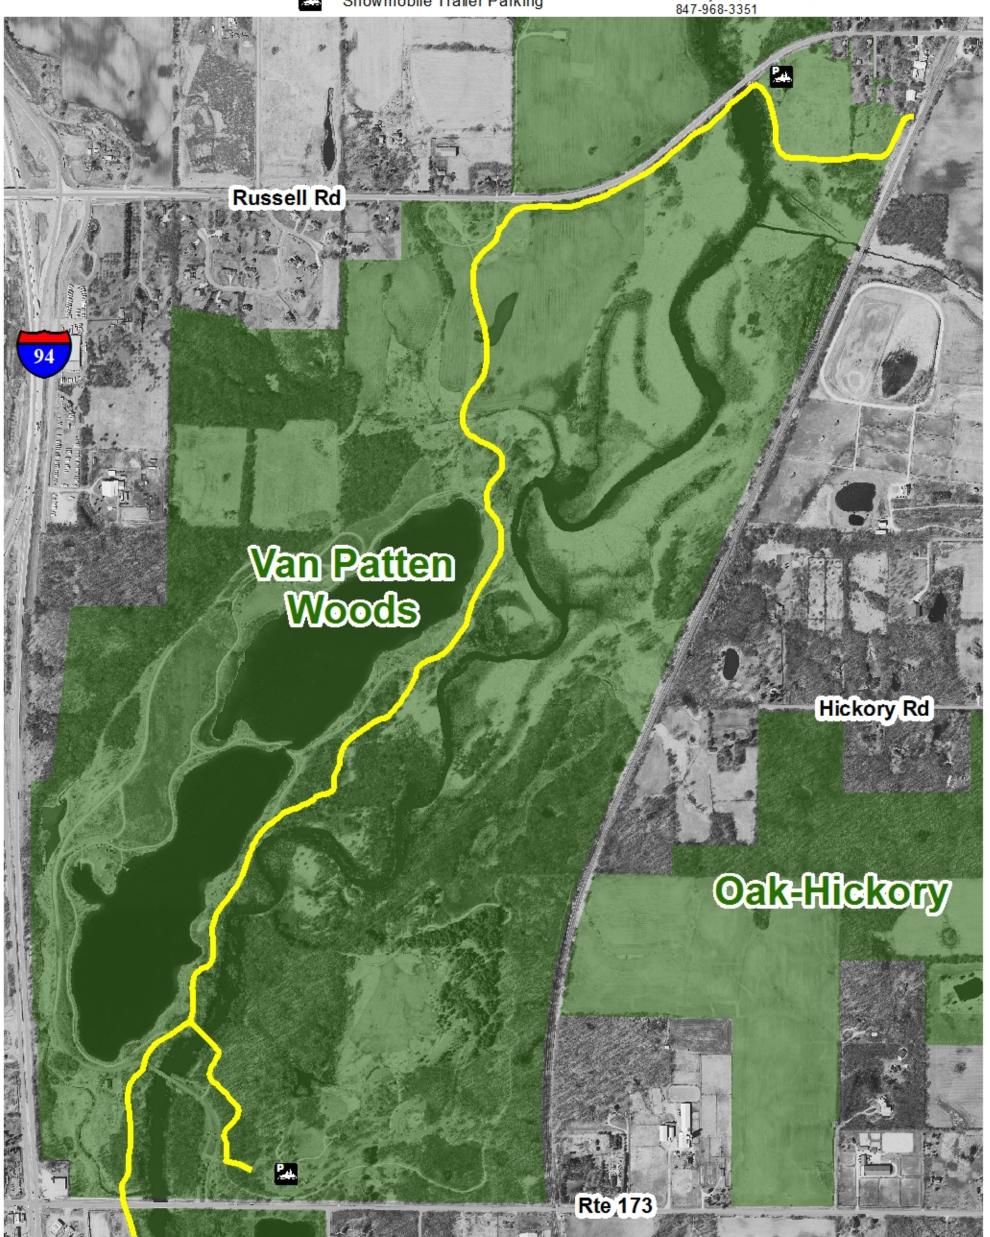

## Legend

Forest Preserve Property

Prepared using information from: Lake County Dept. of Information & Technology: GIS/Mapping Division 18 North County Street Waukegan, Illinois 60085-4357 847-377-2373

Map Prepared 16 October 2015

Snowmobile Trails

Courtesy Copy Only. Property boundaries indicated are provided for general location purposes. Wetland and flood limits shown are approximate and should not be used to determine setbacks for structure or as a basis for purchasing property.

2014 Aerial Photo