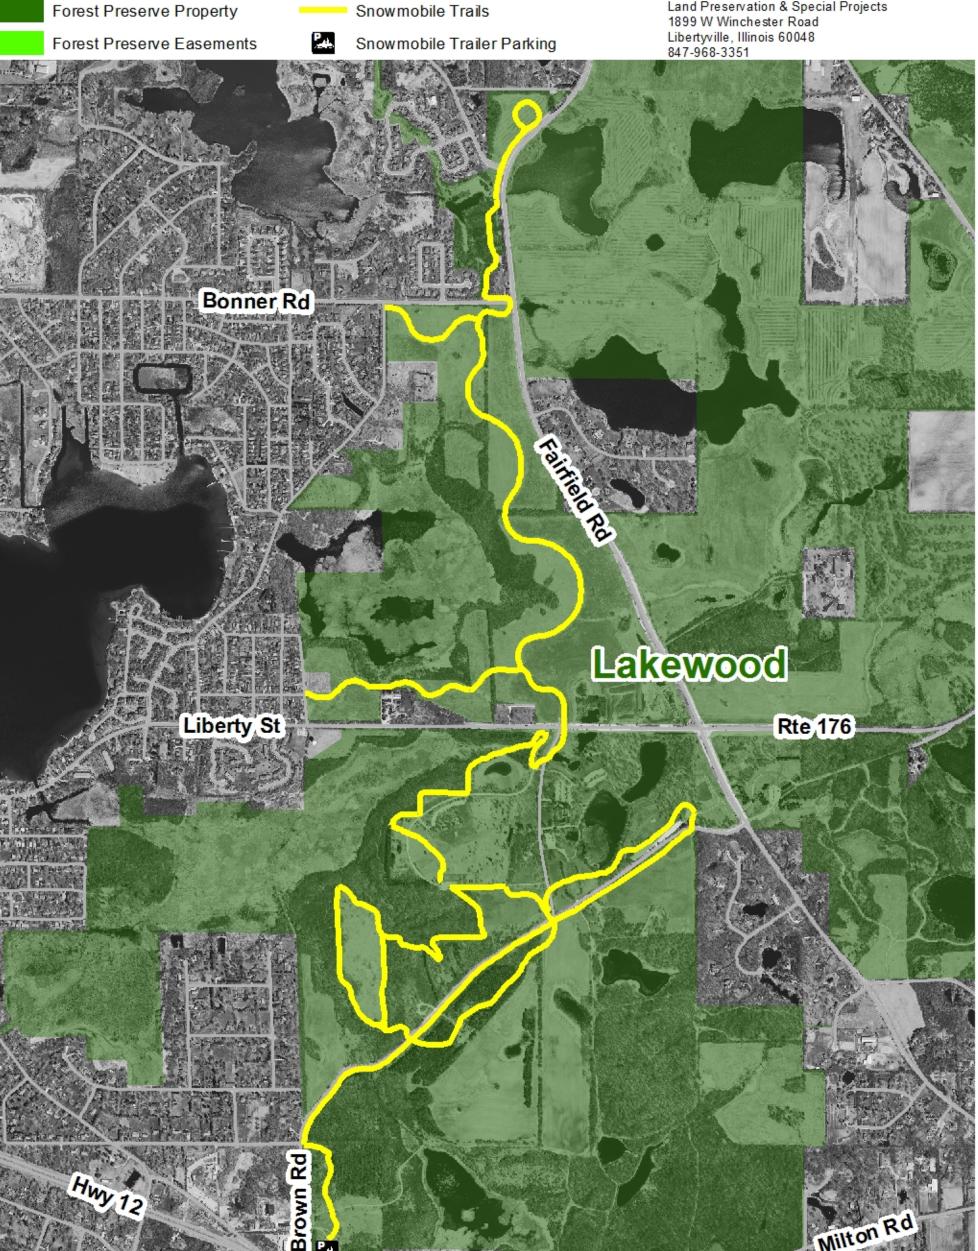

## Legend

Forest Preserve Property

Prepared using information from: Lake County Dept. of Information & Technology: GIS/Mapping Division 18 North County Street Waukegan, Illinois 60085-4357 847-377-2373

Map Prepared 16 October 2015

Snowmobile Trails

Courtesy Copy Only.
Property boundaries indicated are provided for general location purposes. Wetland and flood limits shown are approximate and should not be used to determine setbacks for structure or as a basis for purchasing property.

2014 Aerial Photo