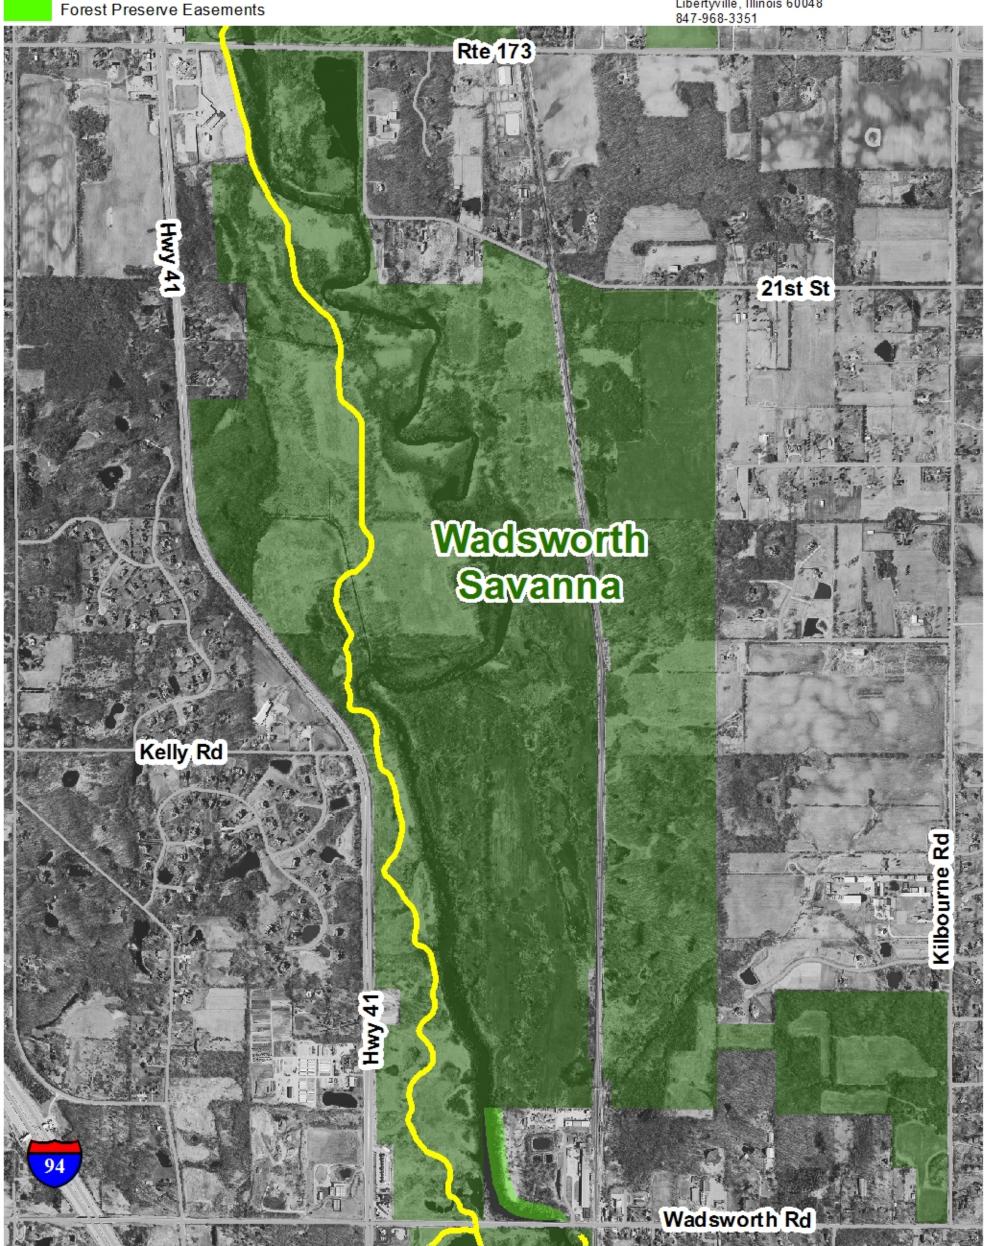

#### Legend

Forest Preserve Property

Forest Preserve Easements

Prepared using information from: Lake County Dept. of Information & Technology: GIS/Mapping Division 18 North County Street Waukegan, Illinois 60085-4357 847-377-2373

Map Prepared 16 October 2015

Snowmobile Trails

Snowmobile Trailer Parking

Courtesy Copy Only. Property boundaries indicated are provided for general location purposes. Wetland and flood limits shown are approximate and should not be used to determine setbacks for structure or as a basis for purchasing property.