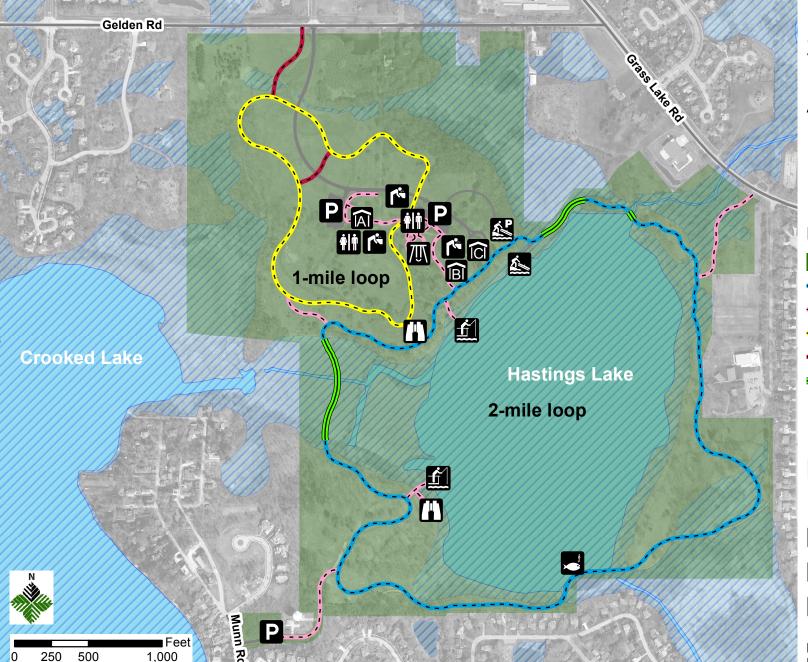

## **Hastings Lake**

## Hastings Lake 270 acres

## **Activities**

- Bicycling
- Cross-Country Skiing
- Hiking
- In-line Skating

## Legend

- Forest Preserve Boundary
- Paved Blue Loop (2 miles)
- Other Paved Trails (1 mile)
- Gravel Yellow Loop (1 mile)
- Other Gravel Trails (0.2 miles)
- Boardwalk

- Parkin
- / Playground
- Toilet
- Overlook

Emergency: 911

Nonemergency: 847-549-5200

Prepared 21 November 2013

Main entrance is on Gelden Road west of Grass Lake Road, in Lindenhurst. (GPS 42°26'0.108"N 88°2'40.874"W) A second entrance is on Munn Road north of Grand Avenue. (GPS 42°25'19.392"N 88°2'47.489"W)