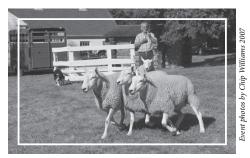

Museum Courtyard Scarecrow Making Sheep Herding Demonstrations Saturday: 11 am, 1 & 3 pm Sunday: 10:30 am, 12 & 2 pm