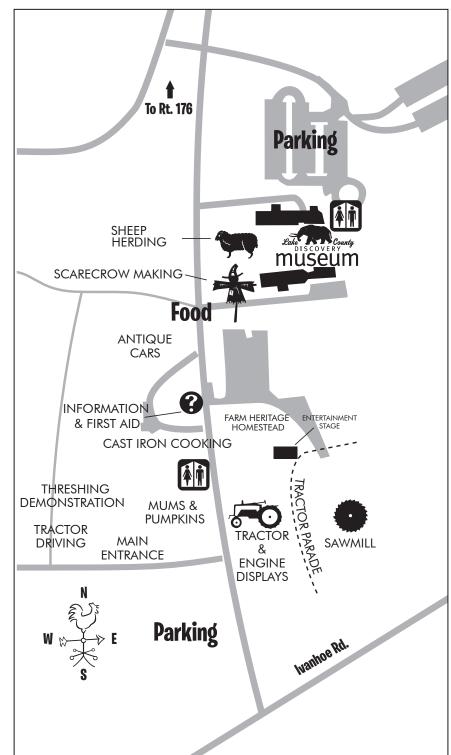

## **Farm Festivities**

## **Inside the Discovery Museum**

Gift Shop and Restrooms Open Noon-4pm 70% Off All Merchandise

Demonstrations Log Hewing Saw Mill, Barrel Train & Tractor Driving (10 am-12pm & 2:30-4 pm) Threshing (10 am, 11:15 am & 3:00 pm) Cast Iron Cooking (11am, 1pm, & 3:00pm)

Museum Courtyard Scarecrow Making Sheep Herding Demonstrations Saturday: 11 am, 1 & 3 pm Sunday: 10:30 am, 12 & 2 pm

## **Tractor & Engine Display Area**

Small Engines Tractors Parade of Tractors & Vehicles (1:30 pm daily) Antique Farm Item Auction (Sunday following parade)

## Farm Heritage Homestead

Petting Zoo (11 am to 4 pm) Rope Making Historic Grain Processing Blacksmith Demonstration Spinning, Weaving, Quilting & Lacemaking

Live Entertainment Jim Kanas Saturday & Sunday (11am & 12:45 pm)