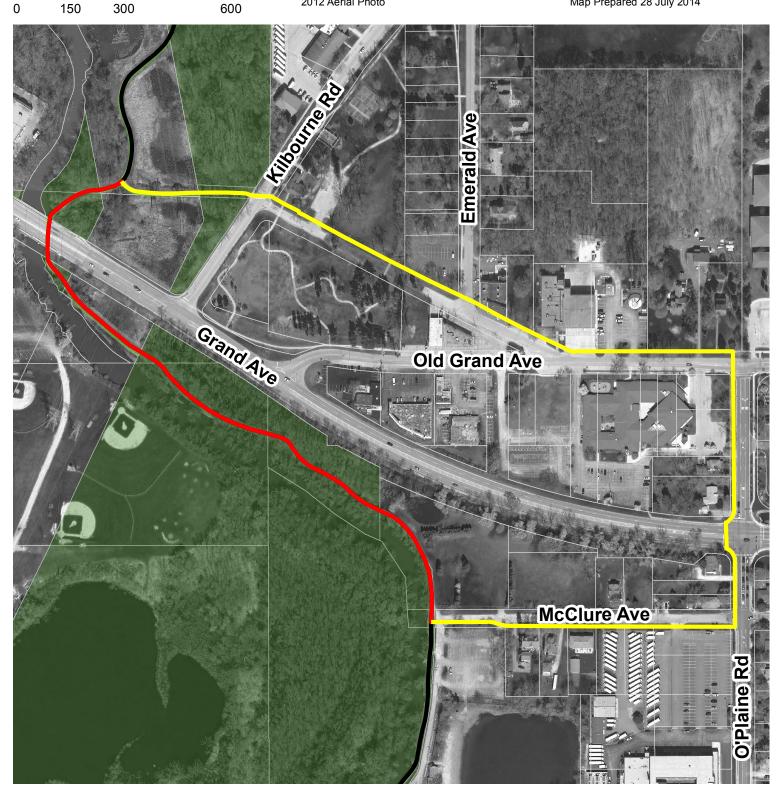

## **Des Plaines River Trail Detour**

Lake County Forest Preserve District Land Preservation & Special Projects 1899 W Winchester Rd Libertyville, IL 60048 847-968-3351

Forest Preserve Property

Forest Preserve Easements -

2012 Aerial Photo

Feet

Des Plaines River Trail DPRT Temporary Route DPRT Closed Segment

Prepared using information from: Lake County Department of Information & Technology: GIS/Mapping Division 18 North County Street Waukegan, Illinois 60085-4357 847-377-2373