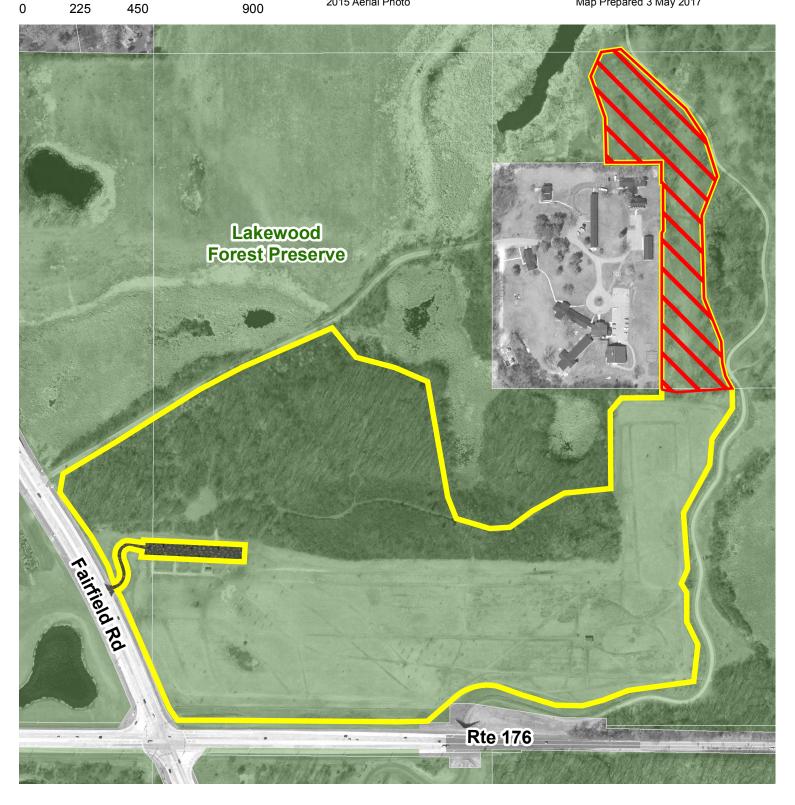

## **Dog Exercise Area Partial Closure**

Lake County Forest Preserve District 1899 W Winchester Rd Libertyville, IL 60048 847-968-3351 www.lcfpd.org

Courtesy Copy Only. Property boundaries indicated are provided for general location purposes. Wetland and flood limits shown are approximate and should not be used to determine setbacks for structure or as a basis for purchasing property.

## 2015 Aerial Photo

Feet

Prepared using information from: Lake County Department of Information & Technology: GIS/Mapping Division 18 North County Street Waukegan, Illinois 60085-4357 847-377-2373

Map Prepared 3 May 2017