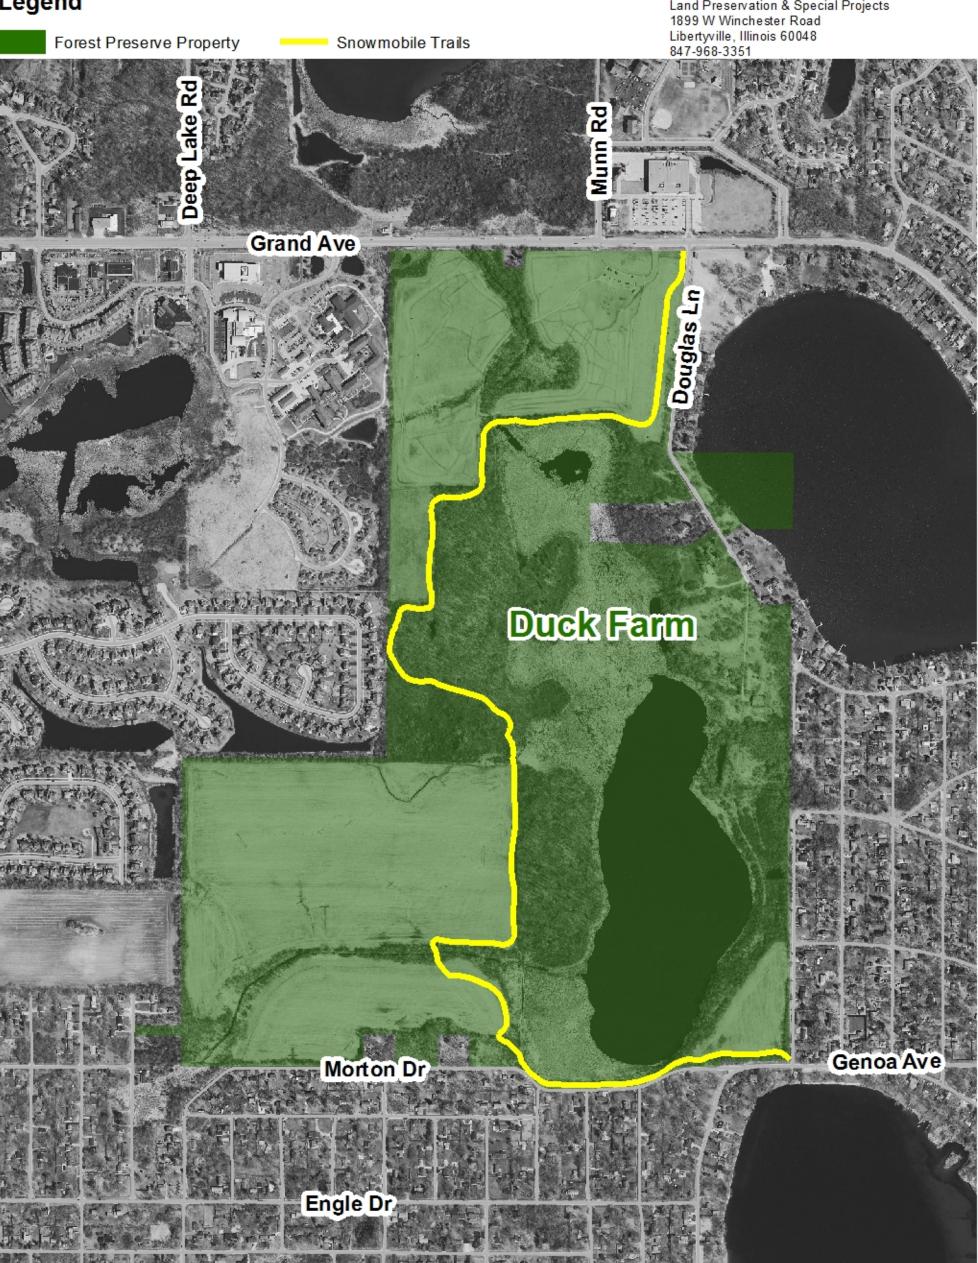

#### Legend

Forest Preserve Property

Prepared using information from: Lake County Dept. of Information & Technology: GIS/Mapping Division 18 North County Street Waukegan, Illinois 60085-4357 847-377-2373

Map Prepared 16 October 2015

Snowmobile Trails

Courtesy Copy Only.
Property boundaries indicated are provided for general location purposes. Wetland and flood limits shown are approximate and should not be used to determine setbacks for structure or as a basis for purchasing property.

2014 Aerial Photo

Lake County Forest Preserve District Land Preservation & Special Projects 1899 W Winchester Road Libertyville, Illinois 60048 847-968-3351