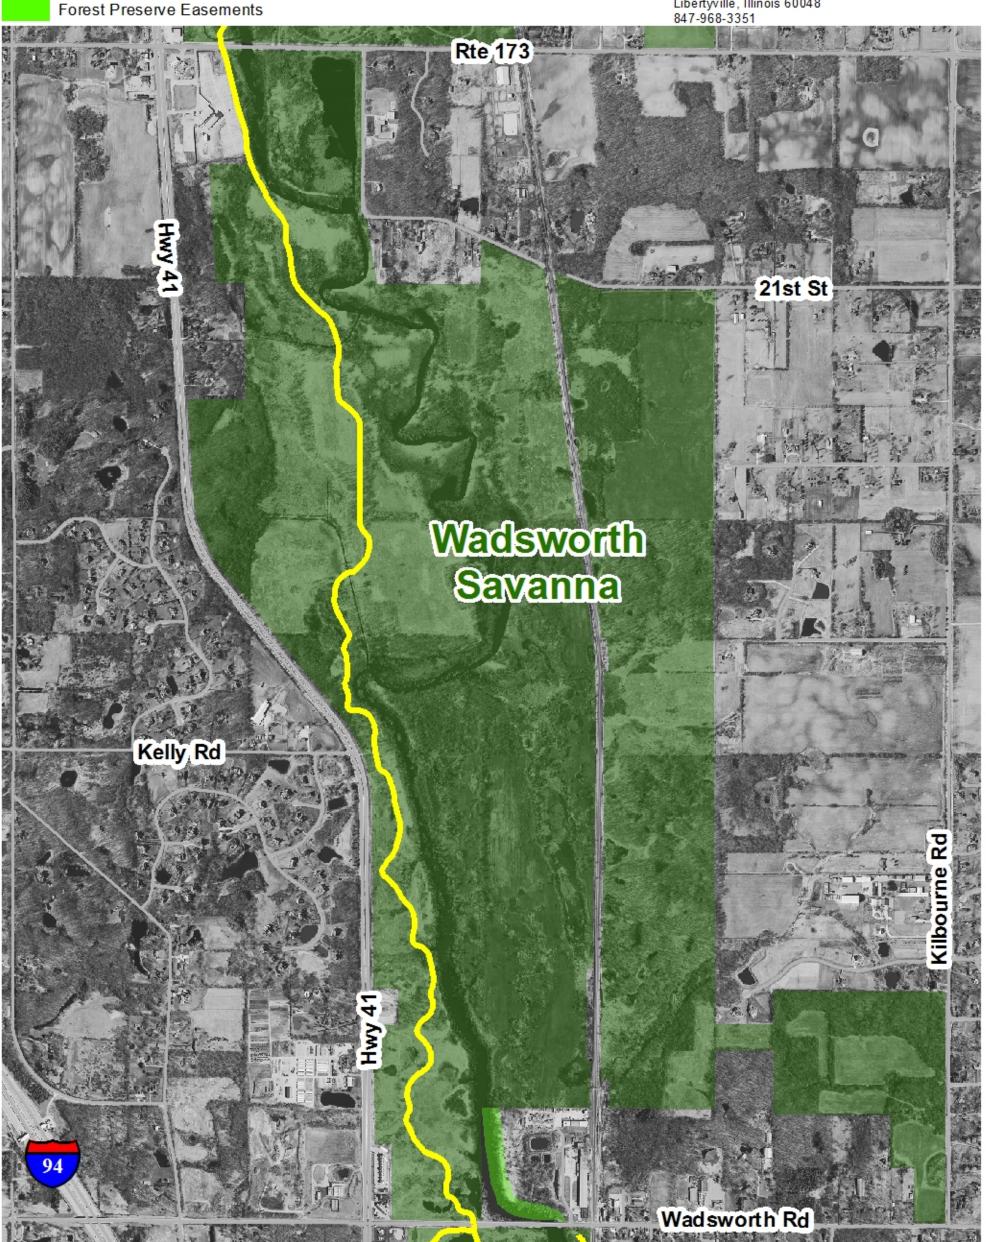

#### Legend

Prepared using information from: Lake County Dept. of Information & Technology: GIS/Mapping Division 18 North County Street Waukegan, Illinois 60085-4357 847-377-2373

Map Prepared 16 October 2015

Courtesy Copy Only. Property boundaries indicated are provided for general location purposes. Wetland and flood limits shown are approximate and should not be used to determine setbacks for structure or as a basis for purchasing property.

2014 Aerial Photo

Lake County Forest Preserve District Land Preservation & Special Projects 1899 W Winchester Road Libertyville, Illinois 60048