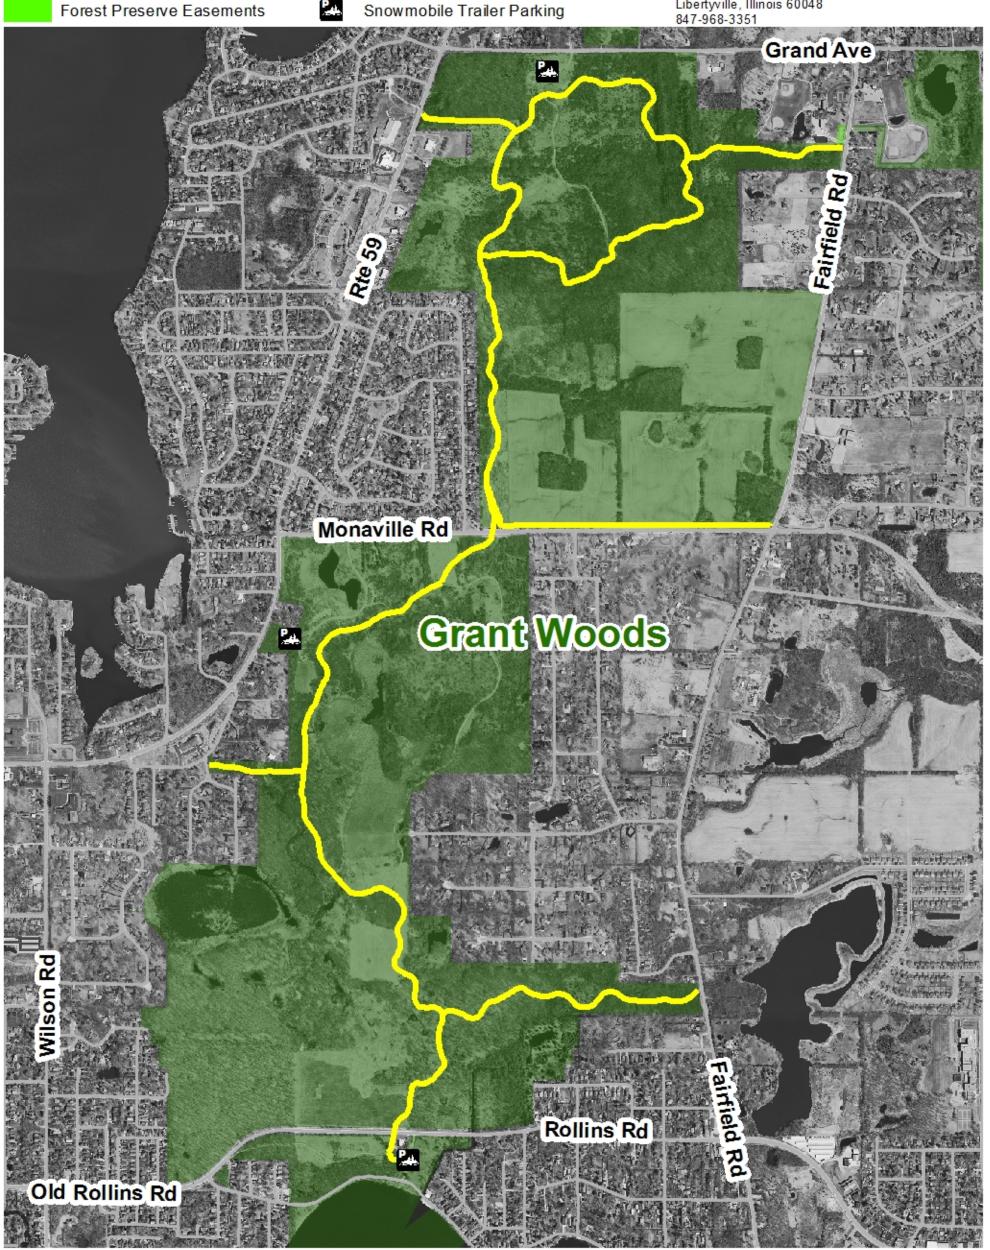

#### Legend

Forest Preserve Property

Prepared using information from: Lake County Dept. of Information & Technology: GIS/Mapping Division 18 North County Street Waukegan, Illinois 60085-4357 847-377-2373

Map Prepared 19 October 2015

Snowmobile Trails

Snowmobile Trailer Parking

Courtesy Copy Only. Property boundaries indicated are provided for general location purposes. Wetland and flood limits shown are approximate and should not be used to determine setbacks for structure or as a basis for purchasing property.

2014 Aerial Photo

Lake County Forest Preserve District Land Preservation & Special Projects 1899 W Winchester Road Libertyville, Illinois 60048

0