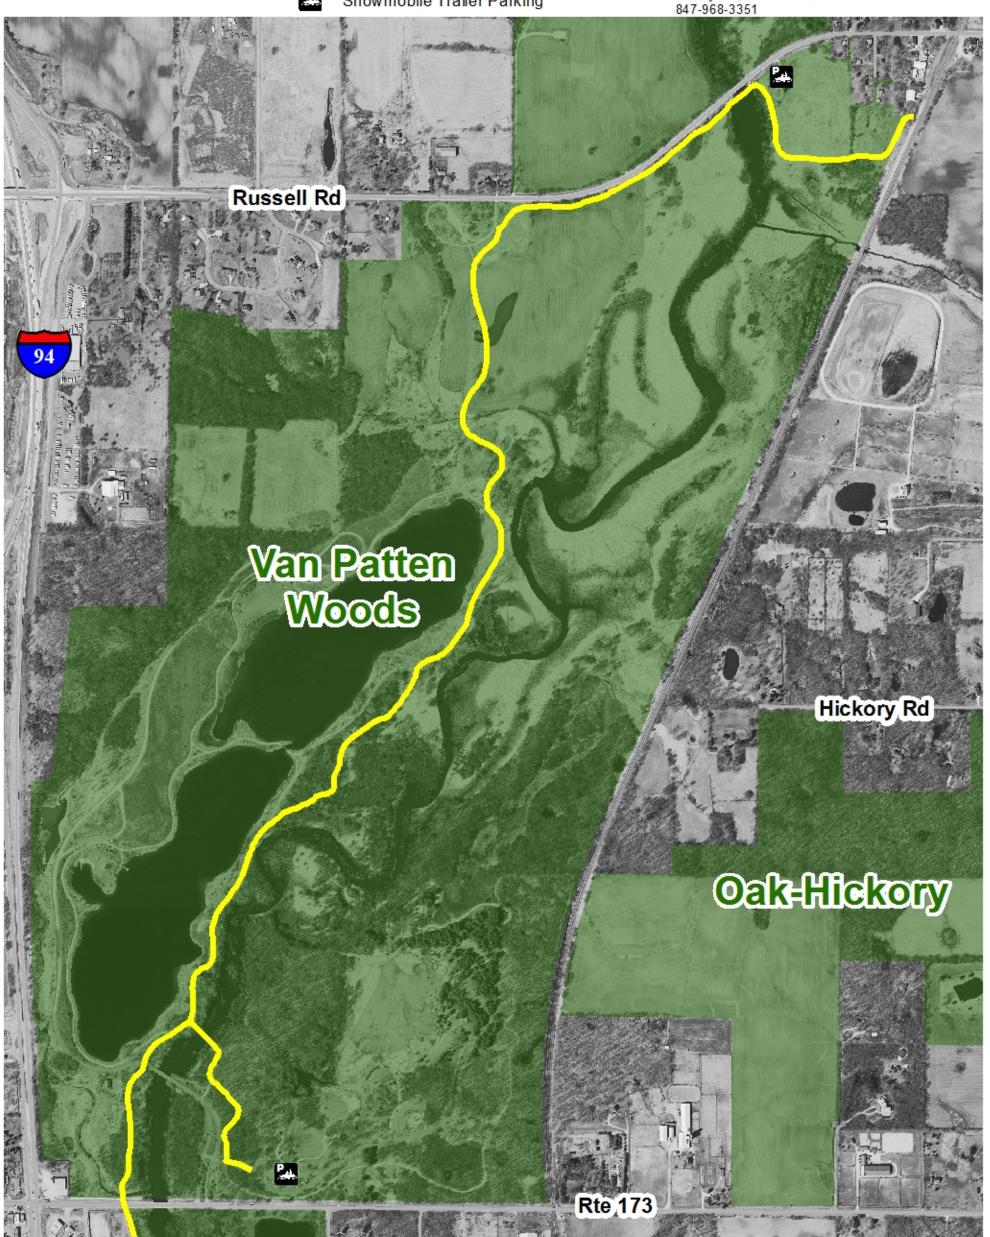

#### Legend

Forest Preserve Property

Prepared using information from: Lake County Dept. of Information & Technology: GIS/Mapping Division 18 North County Street Waukegan, Illinois 60085-4357 847-377-2373

Map Prepared 16 October 2015

Snowmobile Trails

Courtesy Copy Only.
Property boundaries indicated are provided for general location purposes. Wetland and flood limits shown are approximate and should not be used to determine setbacks for structure or as a basis for purchasing property.

2014 Aerial Photo

Lake County Forest Preserve District Land Preservation & Special Projects 1899 W Winchester Road Libertyville, Illinois 60048 847-968-3351