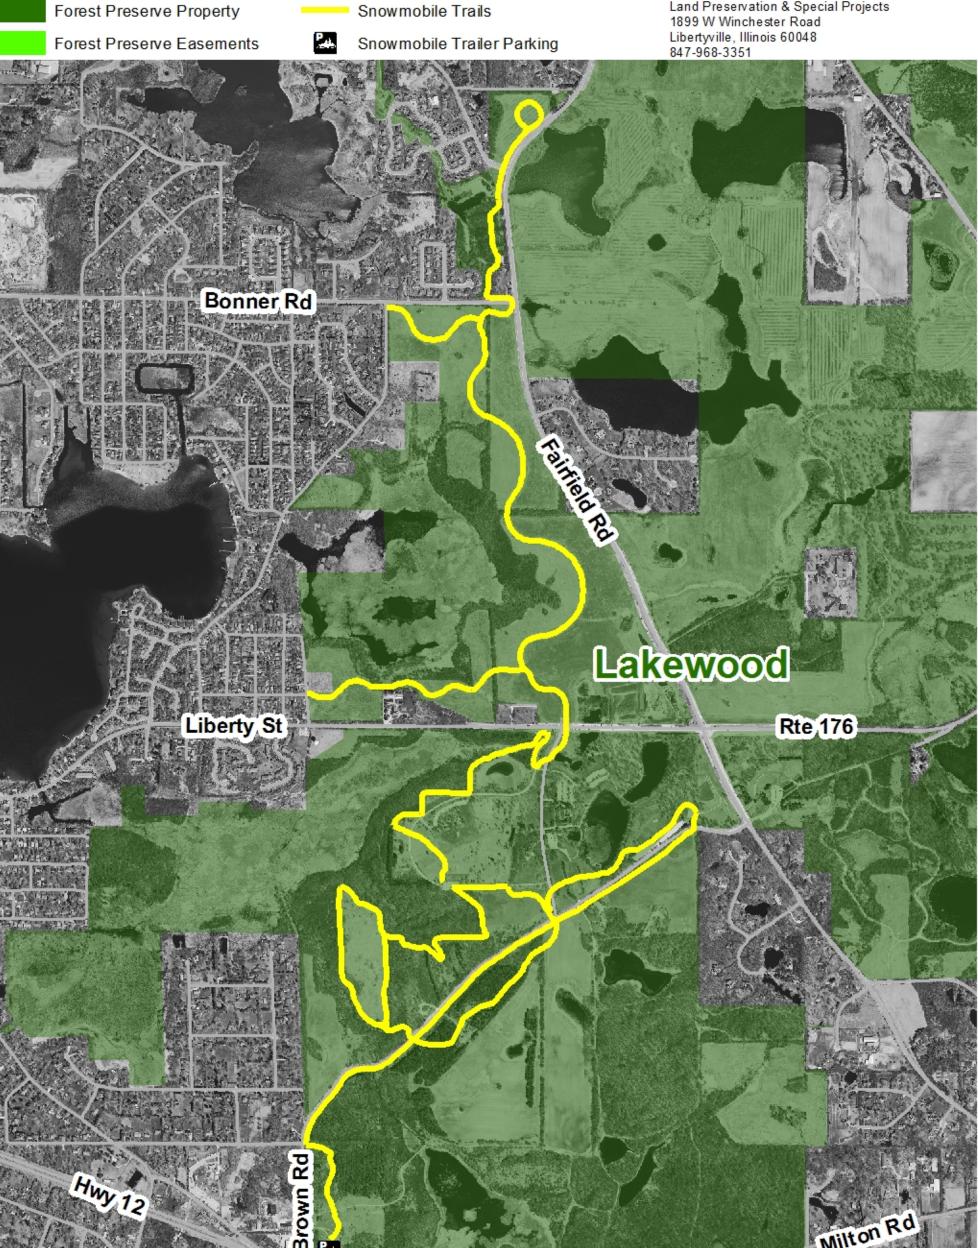

#### Legend

Forest Preserve Property

Forest Preserve Easements

Prepared using information from: Lake County Dept. of Information & Technology: GIS/Mapping Division 18 North County Street Waukegan, Illinois 60085-4357 847-377-2373

Map Prepared 16 October 2015

Snowmobile Trails

Courtesy Copy Only. Property boundaries indicated are provided for general location purposes. Wetland and flood limits shown are approximate and should not be used to determine setbacks for structure or as a basis for purchasing property.

2014 Aerial Photo

Lake County Forest Preserve District Land Preservation & Special Projects 1899 W Winchester Road Libertyville, Illinois 60048