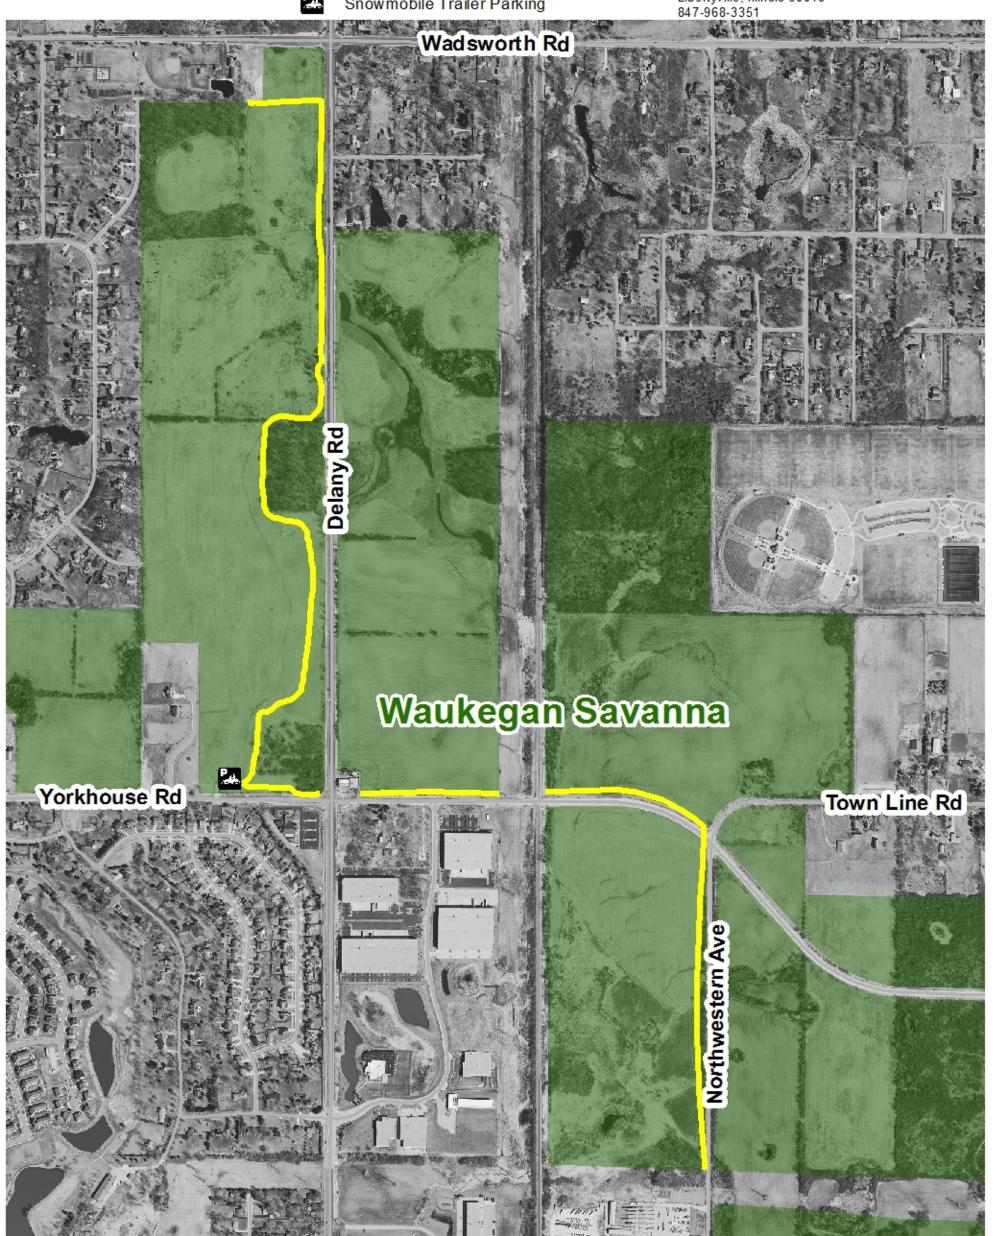

#### Legend

Forest Preserve Property

Prepared using information from: Lake County Dept. of Information & Technology: GIS/Mapping Division 18 North County Street Waukegan, Illinois 60085-4357 847-377-2373

Map Prepared 16 October 2015

Snowmobile Trails

Snowmobile Trailer Parking

Courtesy Copy Only. Property boundaries indicated are provided for general location purposes. Wetland and flood limits shown are approximate and should not be used to determine setbacks for structure or as a basis for purchasing property.

2014 Aerial Photo

Lake County Forest Preserve District Land Preservation & Special Projects 1899 W Winchester Road Libertyville, Illinois 60048

0