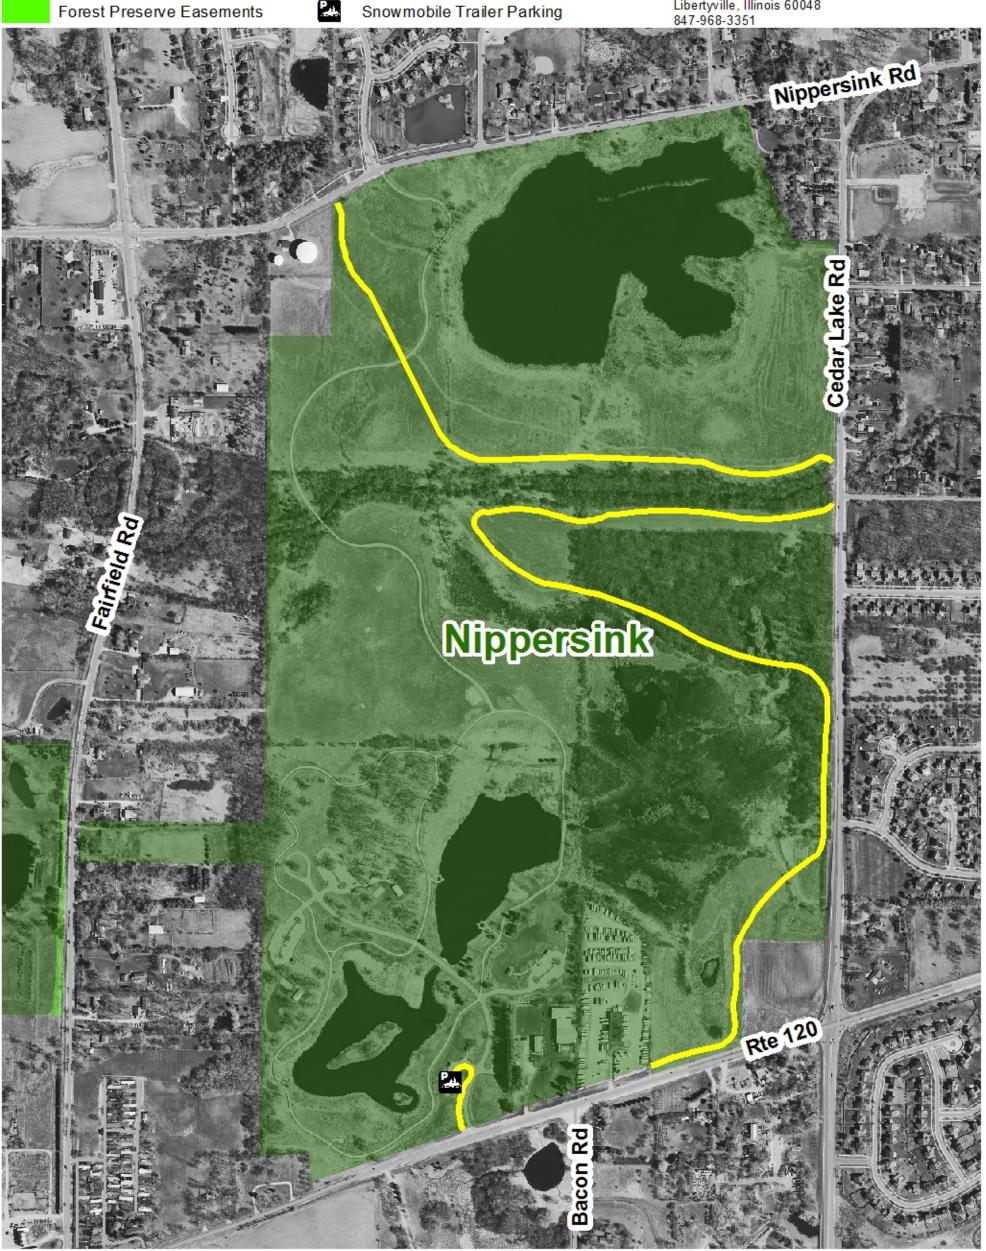

#### Legend

Forest Preserve Property

Prepared using information from: Lake County Dept. of Information & Technology: GIS/Mapping Division 18 North County Street Waukegan, Illinois 60085-4357 847-377-2373

Map Prepared 16 October 2015

Snowmobile Trails

Snowmobile Trailer Parking

Courtesy Copy Only. Property boundaries indicated are provided for general location purposes. Wetland and flood limits shown are approximate and should not be used to determine setbacks for structure or as a basis for purchasing property.

2014 Aerial Photo

Lake County Forest Preserve District Land Preservation & Special Projects 1899 W Winchester Road Libertyville, Illinois 60048

0