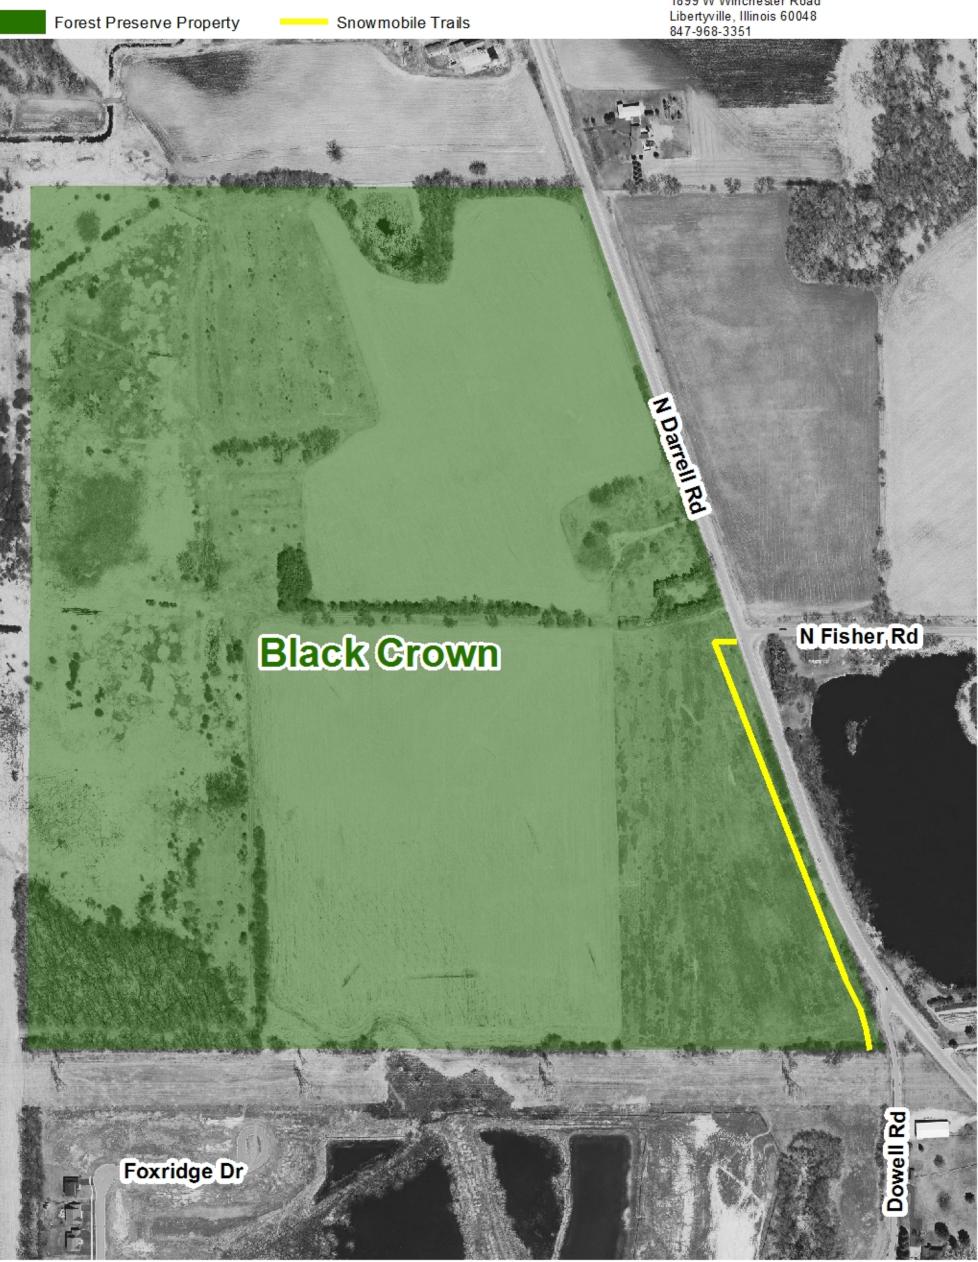

#### Legend

Forest Preserve Property

Prepared using information from: Lake County Dept. of Information & Technology: GIS/Mapping Division 18 North County Street Waukegan, Illinois 60085-4357 847-377-2373

Map Prepared 16 October 2015

Snowmobile Trails

Courtesy Copy Only.
Property boundaries indicated are provided for general location purposes. Wetland and flood limits shown are approximate and should not be used to determine setbacks for structure or as a basis for purchasing property.

2014 Aerial Photo

Lake County Forest Preserve District Land Preservation & Special Projects 1899 W Winchester Road Libertyville, Illinois 60048 847-968-3351