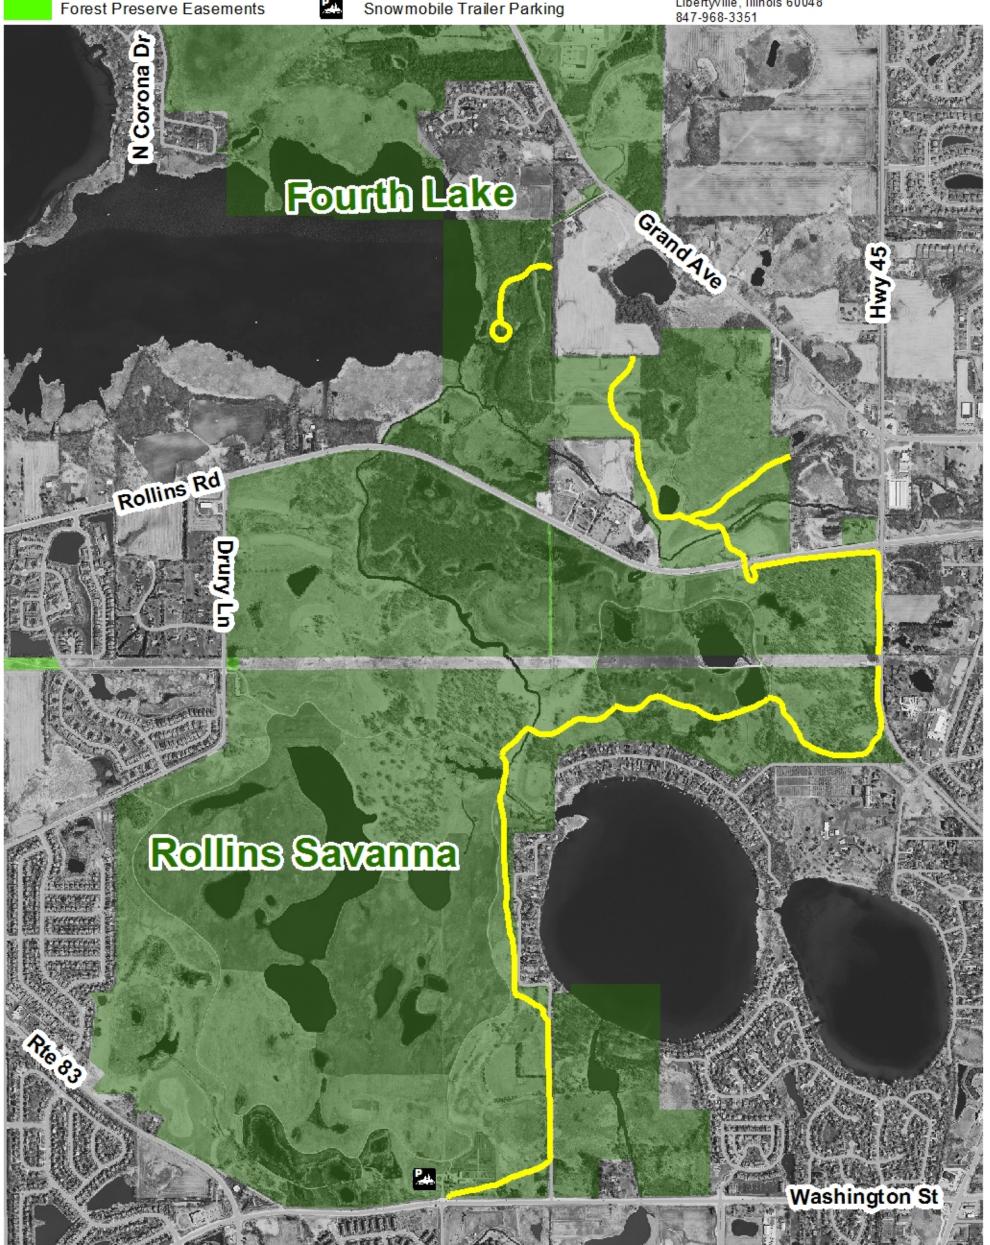

#### Legend

Forest Preserve Property

Forest Preserve Easements

Prepared using information from: Lake County Dept. of Information & Technology: GIS/Mapping Division 18 North County Street Waukegan, Illinois 60085-4357 847-377-2373

Map Prepared 16 October 2015

Snowmobile Trails

Courtesy Copy Only. Property boundaries indicated are provided for general location purposes. Wetland and flood limits shown are approximate and should not be used to determine setbacks for structure or as a basis for purchasing property.

2014 Aerial Photo

Lake County Forest Preserve District Land Preservation & Special Projects 1899 W Winchester Road Libertyville, Illinois 60048