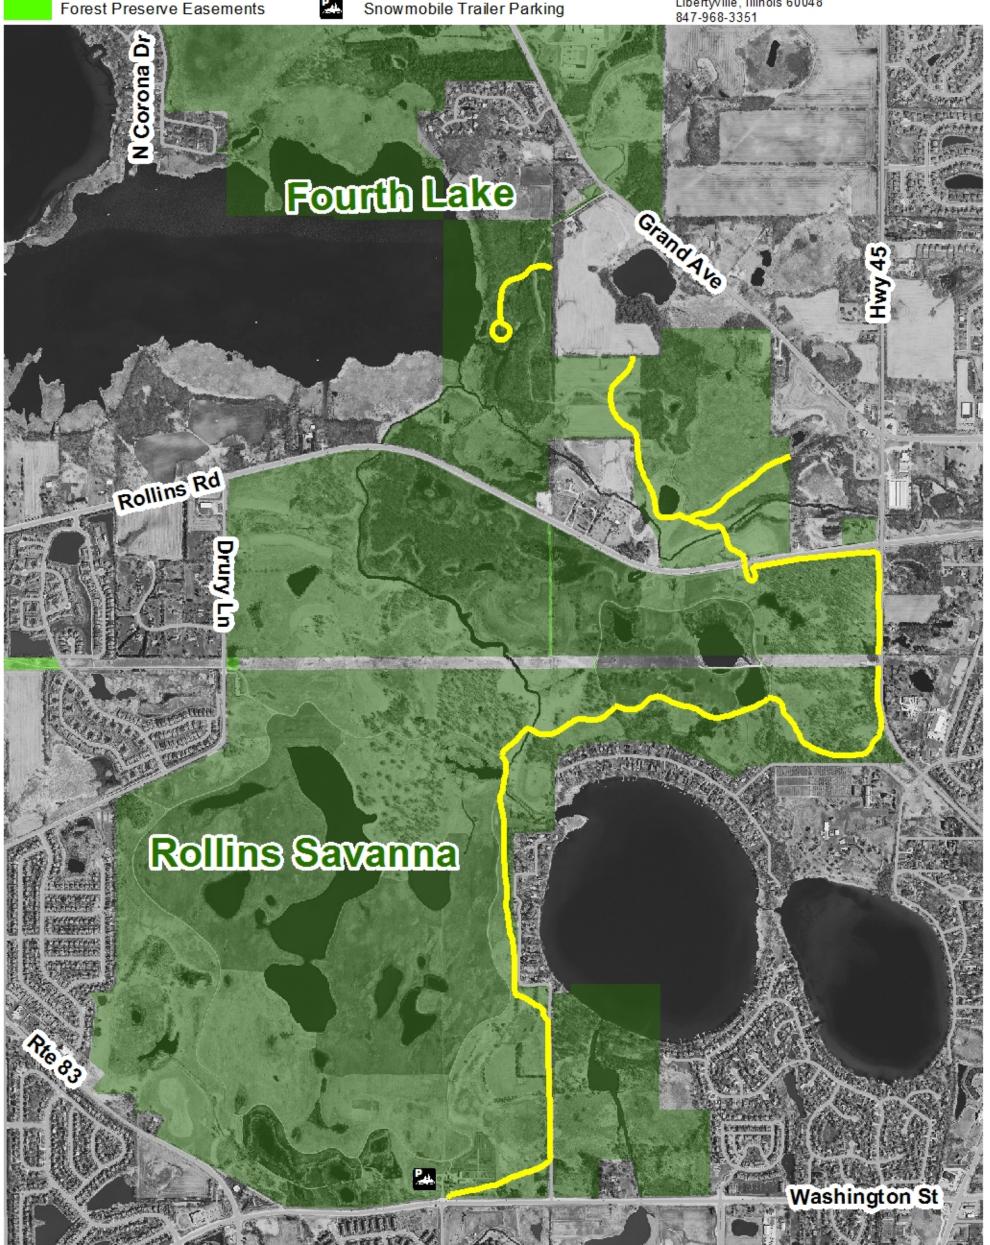

#### Legend

Forest Preserve Property

Prepared using information from: Lake County Dept. of Information & Technology: GIS/Mapping Division 18 North County Street Waukegan, Illinois 60085-4357 847-377-2373

Map Prepared 16 October 2015

Snowmobile Trails

Snowmobile Trailer Parking

Courtesy Copy Only. Property boundaries indicated are provided for general location purposes. Wetland and flood limits shown are approximate and should not be used to determine setbacks for structure or as a basis for purchasing property.

2014 Aerial Photo

Lake County Forest Preserve District Land Preservation & Special Projects 1899 W Winchester Road Libertyville, Illinois 60048

0