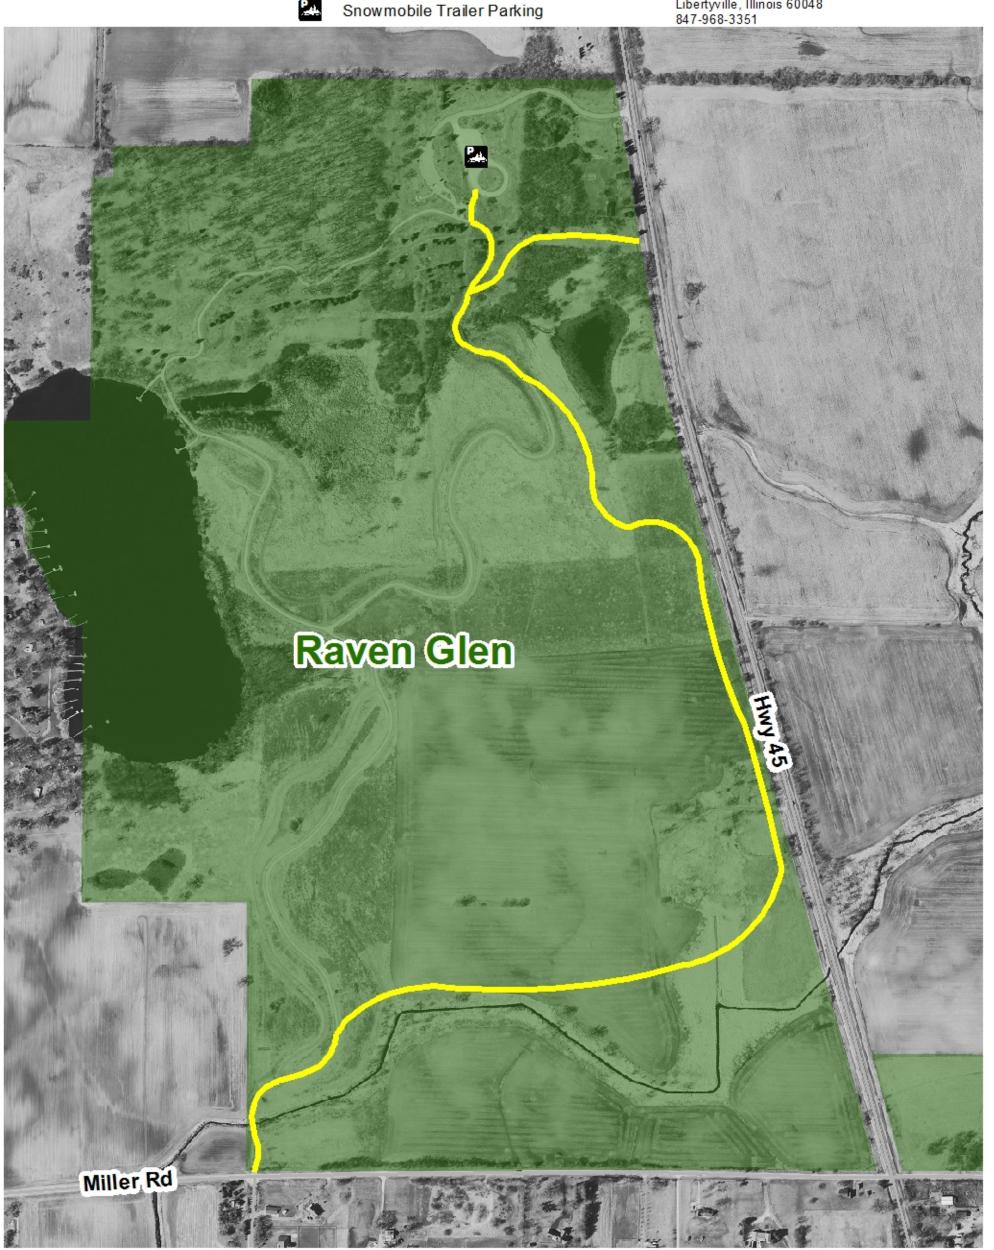

#### Legend

Forest Preserve Property

Prepared using information from: Lake County Dept. of Information & Technology: GIS/Mapping Division 18 North County Street Waukegan, Illinois 60085-4357 847-377-2373

Map Prepared 19 October 2015

Snowmobile Trails

Snowmobile Trailer Parking

Courtesy Copy Only. Property boundaries indicated are provided for general location purposes. Wetland and flood limits shown are approximate and should not be used to determine setbacks for structure or as a basis for purchasing property.

2014 Aerial Photo

Lake County Forest Preserve District Land Preservation & Special Projects 1899 W Winchester Road Libertyville, Illinois 60048

0