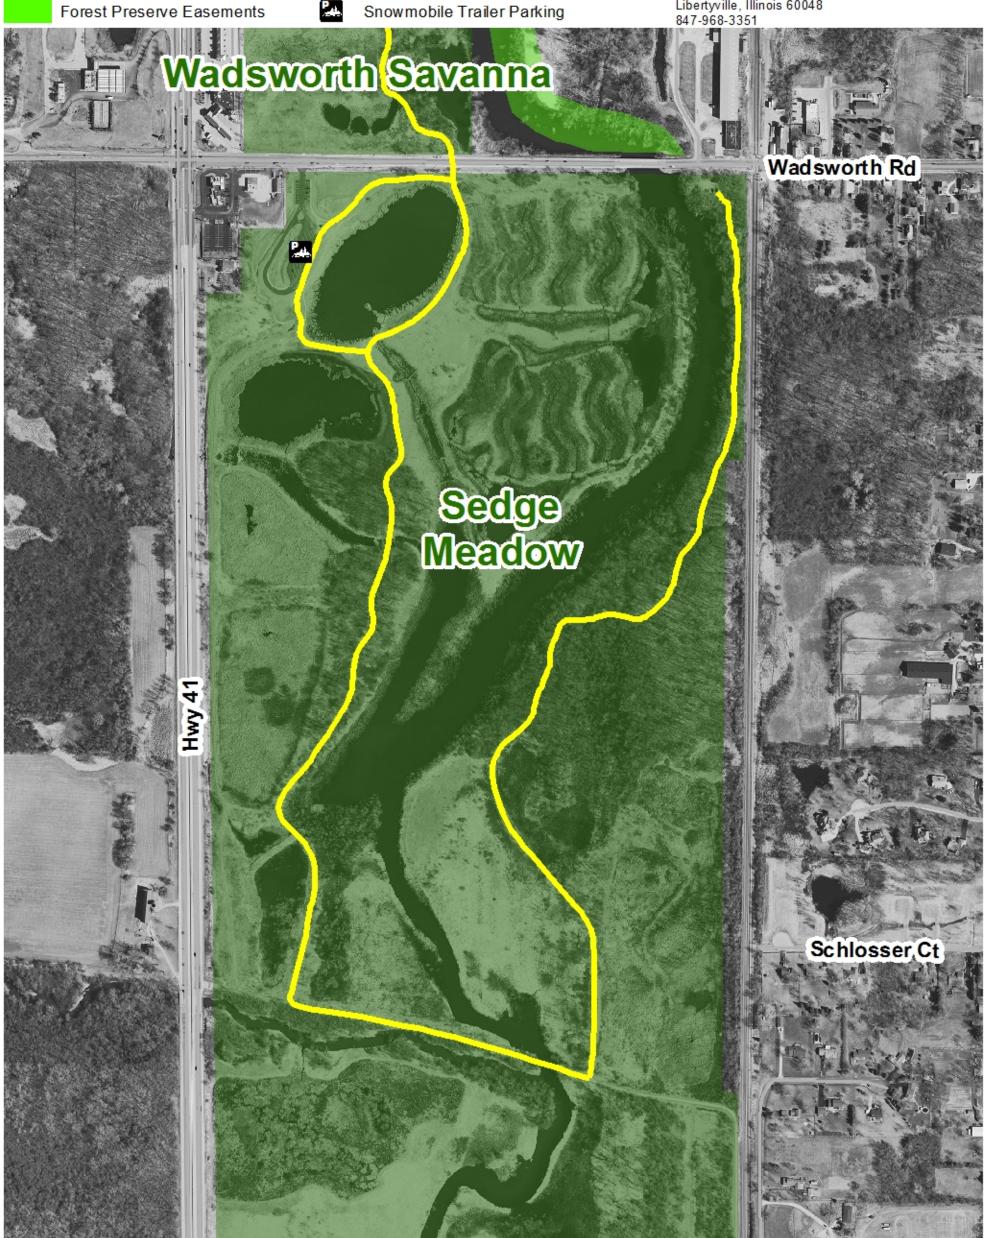

#### Legend

Forest Preserve Property

Forest Preserve Easements

Prepared using information from: Lake County Dept. of Information & Technology: GIS/Mapping Division 18 North County Street Waukegan, Illinois 60085-4357 847-377-2373

Map Prepared 16 October 2015

Snowmobile Trails

Courtesy Copy Only. Property boundaries indicated are provided for general location purposes. Wetland and flood limits shown are approximate and should not be used to determine setbacks for structure or as a basis for purchasing property.

2014 Aerial Photo

Lake County Forest Preserve District Land Preservation & Special Projects 1899 W Winchester Road Libertyville, Illinois 60048