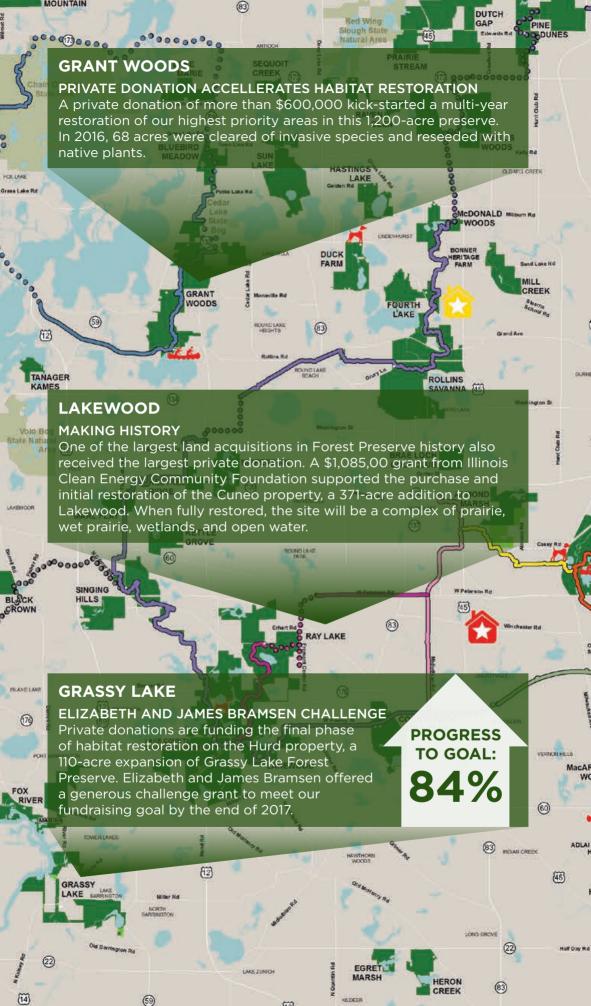

Grant Woods is the only known location in Lake County of the very rare Carolina vetch. It continues to thrive there thanks to habitat restoration and management.

The Forest Preserves are living laboratories for our Science Explorers in Nature.

The 371-acre Cuneo property is an important addition to the wetlands of the larger Lakewood complex, which includes Broberg Marsh, the McLean Habitat Restoration area, and others.

Northwestern Medicine was our first Summer Camp sponsor in 2016, reaching more than 400 campers all around Lake County.