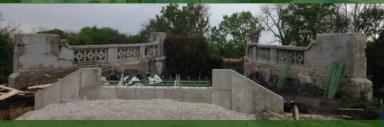

The Middlefork Bridge is being constructed within the footprint of the historic Armour Bridge, which once spanned the railroad tracks. Remnants of the old structure, seen in this construction photo, will remain alongside the new bridge.