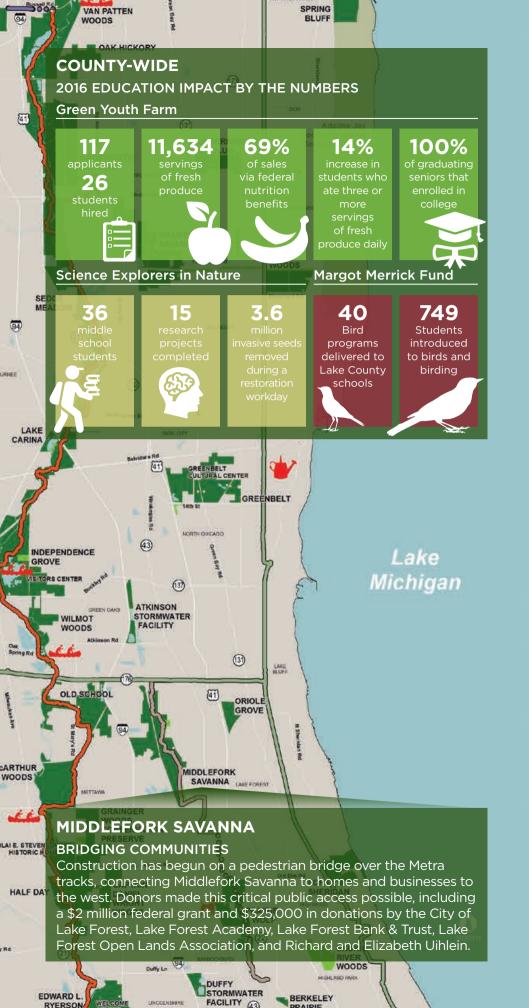

The Middlefork Bridge is being constructed within the footprint of the historic Armour Bridge, which once spanned the railroad tracks. Remnants of the old structure, seen in this construction photo, will remain alongside the new bridge.